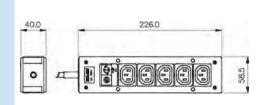

IEC Rectangular Distribution Units

- O Five Shuttered Outlets
- 5 x 20mm Fuseholder
- Neon Indicator
- O Filtered or Non-filtered
- EN60320 Inlet
- 10A, 250V a.c.

IEC Rectangular Distribution Units