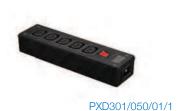

| Part No.        | Inlet                             | Outlet      | EMI Filter | Neon<br>Indicator | Fuse | Illuminated<br>Switch | Approvals |
|-----------------|-----------------------------------|-------------|------------|-------------------|------|-----------------------|-----------|
| Panel Style:    |                                   |             |            |                   |      |                       |           |
| PXD100/050/01/1 |                                   | 5 Shuttered |            | 1                 | 1    |                       | (\$)      |
| Box Style:      |                                   |             |            |                   |      |                       |           |
| PXD301/050/01/1 | 1                                 | 5 Shuttered |            | 1                 | 1    |                       | (\$)      |
| PXD301/050/07/1 | 1                                 | 5 Shuttered |            |                   |      | Red                   | 3)        |
| PXD301/050/08/1 | 1                                 | 5 Shuttered |            |                   |      | Green                 |           |
| PXD301/550/01/1 | 1                                 | 5 Shuttered | •          | 1                 | 1    |                       |           |
| PXD301/550/07/1 | 1                                 | 5 Shuttered | •          |                   |      | Red                   | (2)       |
| PXD301/550/08/1 | 1                                 | 5 Shuttered | •          |                   |      | Green                 |           |
| PXD303/050/01/1 | 2m cable with BS1363 plug         | 5 Shuttered |            | 1                 | 1    |                       |           |
| PXD303/050/07/1 | 2m cable with BS1363 plug         | 5 Shuttered |            |                   |      | Red                   |           |
| PXD303/050/08/1 | 2m cable with BS1363 plug         | 5 Shuttered |            |                   |      | Green                 |           |
| PXD303/550/01/1 | 2m cable with BS1363 plug         | 5 Shuttered | •          | 1                 | 1    |                       |           |
| PXD303/550/07/1 | 2m cable with BS1363 plug         | 5 Shuttered | •          |                   |      | Red                   |           |
| PXD303/550/08/1 | 2m cable with BS1363 plug         | 5 Shuttered | •          |                   |      | Green                 |           |
| PXD306/050/01/1 | 2m cable with CEE7 Sheet VII plug | 5 Shuttered |            | 1                 | 1    |                       | (2)       |