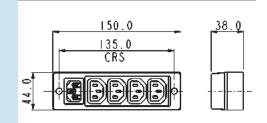

IEC Rectangular Distribution Units

- O Five Shuttered Outlets
- 5 x 20mm Fuseholder
- Neon Indicator
- O Filtered or Non-filtered
- EN60320 Inlet
- 10A, 250V a.c.

IEC Rectangular Distribution Units