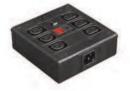

#### PXD701/061/10/1

- O Six Shuttered Outlets
- 5 x 20mm Fuseholder
- O Filtered or Non Filtered
- O Switch, Fuse, Neon Indicator
- O With IEC Inlet
- O 10A, 250V a.c.

- PXD500/061/10/1
- O Six Shuttered Outlets
- O 5 x 20mm Fuseholder
- O Switch, Fuse, Neon Indicator
- Screw Fit to Panel
- 0 10A, 250V

- O Six Shuttered Outlets
- 5 x 20mm Fuseholder
- Filtered or Non Filtered
- O Switch, Fuse, Neon Indicator
- 2 Metre Cable with BS1363
- or CEE7 Plug 10A, 250V

| Specifications  |                                                         | Part No.                           | Inlet                                   | Outlet      | EMI Filter | Switch | Fuse | Neon<br>Indicator |
|-----------------|---------------------------------------------------------|------------------------------------|-----------------------------------------|-------------|------------|--------|------|-------------------|
| Mouldings:      | Thermoplastic                                           | Panel Style:<br>PXD500/061/10/1    |                                         | 6 Shuttered |            | 1      | 1    | 1                 |
| Housing:        | ABS                                                     | Box Style:                         | 4                                       | 6 Shuttered |            | 4      | 4    | 1                 |
| Connectors:     | Nylon                                                   | PXD701/061/10/1<br>PXD701/561/10/1 | 1                                       | 6 Shuttered | •          | 1      | 1    | 1                 |
| Contacts:       | Outlets: Brass, Tin Plated Inlets: Brass, Nickel Plated | PXD703/061/10/1                    | 2m cable                                | 6 Shuttered |            | 1      | 1    | 1                 |
| Voltage Rating: | 250V a.c. 50/60Hz                                       |                                    | with                                    |             |            |        |      |                   |
| Current Rating: | 10A                                                     |                                    | BS 1363 plug                            |             |            |        |      |                   |
| Proof Voltage:  | 2kV                                                     | PXD703/561/10/1                    | 2m cable with                           | 6 Shuttered | •          | 1      | 1    | 1                 |
| Temp. Range:    | –5°C to +60°C                                           |                                    | BS 1363 plug                            |             |            |        |      |                   |
| RoHS            | Compliant                                               | PXD706/061/10/1                    | 2m cable<br>with CEE7<br>Sheet VII plug | 6 Shuttered |            | 1      | 1    | 1                 |