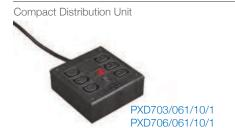

ent Rating: 10A Proof Voltage: 2kV

Temp. Range: -5°C to +60°C

Approvals c us Listed (PXD200)

RoHS Compliant

| Part No. | Inlet                      | Outlet |
|----------|----------------------------|--------|
| PXD200   | 1                          | 4      |
| PXD201   | 2m cable with BS 1363 plug | 4      |
| PXD201/1 | 2m cable with Schuko plug  | 4      |
| PXD201/2 | 2m cable with NEMA 5/15    | 4      |

IEC Square Distribution Units



## Compact Distribution Unit



#### PXD701/061/10/1

- O Six Shuttered Outlets
- 5 x 20mm Fuseholder
- O Filtered or Non Filtered
- O Switch, Fuse, Neon Indicator
- O With IEC Inlet
- O 10A, 250V a.c.







- PXD500/061/10/1
- O Six Shuttered Outlets
- O 5 x 20mm Fuseholder
- O Switch, Fuse, Neon Indicator
- Screw Fit to Panel
- 0 10A, 250V





- O Six Shuttered Outlets
- 5 x 20mm Fuseholder
- Filtered or Non Filtered
- O Switch, Fuse, Neon Indicator
- 2 Metre Cable with BS1363
- or CEE7 Plug 10A, 250V



| Specifications  |                                                         | Part No.                           | Inlet                                   | Outlet      | EMI Filter | Switch | Fuse | Neon<br>Indicator |
|-----------------|---------------------------------------------------------|------------------------------------|-----------------------------------------|-------------|------------|--------|------|-------------------|
| Mouldings:      | Thermoplastic                                           | Panel Style:<br>PXD500/061/10/1    |                                         | 6 Shuttered |            | 1      | 1