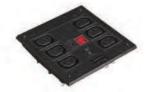

## Compact Distribution Unit

#### PXD701/061/10/1

- O Six Shuttered Outlets
- 5 x 20mm Fuseholder
- O Filtered or Non Filtered
- O Switch, Fuse, Neon Indicator
- O With IEC Inlet
- O 10A, 250V a.c.

- PXD500/061/10/1
- O Six Shuttered Outlets
- O 5 x 20mm Fuseholder
- O Switch, Fuse, Neon Indicator
- Screw Fit to Panel
- 0 10A, 250V

- O Six Shuttered Outlets
- 5 x 20mm Fuseholder
- Filtered or Non Filtered
- O Switch, Fuse, Neon Indicator
- 2 Metre Cable with BS1363
- or CEE7 Plug 10A, 250V

| Specifications  |                                                         | Part No.                           | Inlet                                   | Outlet      | EMI Filter | Switch | Fuse | Neon<br>Indicator |
|-----------------|---------------------------------------------------------|------------------------------------|-----------------------------------------|-------------|------------|--------|------|-------------------|
| Mouldings:      | Thermoplastic                                           | Panel Style:<br>PXD500/061/10/1    |                                         | 6 Shuttered |            | 1      | 1    | 1                 |
| Housing:        | ABS                                                     | Box Style:                         | 4                                       | 6 Shuttered |            | 4      | 4    | 1                 |
| Connectors:     | Nylon                                                   | PXD701/061/10/1<br>PXD701/561/10/1 | 1                                       | 6 Shuttered | •          | 1      | 1    | 1                 |
| Contacts:       | Outlets: Brass, Tin Plated Inlets: Brass, Nickel Plated | PXD703/061/10/1                    | 2m cable                                | 6 Shuttered |            | 1      | 1    | 1                 |
| Voltage Rating: | 250V a.c. 50/60Hz                                       |                                    | with                                    |             |            |        |      |                   |
| Current Rating: | 10A                                                     |                                    | BS 1363 plug                            |             |            |        |      |                   |
| Proof Voltage:  | 2kV                                                     | PXD703/561/10/1                    | 2m cable with                           | 6 Shuttered | •          | 1      | 1    | 1                 |
| Temp. Range:    | –5°C to +60°C                                           |                                    | BS 1363 plug                            |             |            |        |      |                   |
| RoHS            | Compliant                                               | PXD706/061/10/1                    | 2m cable<br>with CEE7<br>Sheet VII plug | 6 Shuttered |            | 1      | 1    | 1                 |