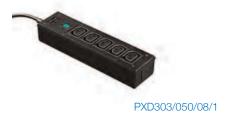

| Part No.        | Inlet                             | Outlet      | EMI Filter | Neon<br>Indicator | Fuse | Illuminated<br>Switch | Approvals |
|-----------------|-----------------------------------|-------------|------------|-------------------|------|-----------------------|-----------|
| Panel Style:    |                                   |             |            |                   |      |                       |           |
| PXD100/050/01/1 |                                   | 5 Shuttered |            | 1                 | 1    |                       | (\$)      |
| Box Style:      |                                   |             |            |                   |      |                       |           |
| PXD301/050/01/1 | 1                                 | 5 Shuttered |            | 1                 | 1    |                       | (\$)      |
| PXD301/050/07/1 | 1                                 | 5 Shuttered |            |                   |      | Red                   | 3)        |
| PXD301/050/08/1 | 1                                 | 5 Shuttered |            |                   |      | Green                 |           |
| PXD301/550/01/1 | 1                                 | 5 Shuttered | •          | 1                 | 1    |                       |           |
| PXD301/550/07/1 | 1                                 | 5 Shuttered | •          |                   |      | Red                   | (2)       |
| PXD301/550/08/1 | 1                                 | 5 Shuttered | •          |                   |      | Green                 |           |
| PXD303/050/01/1 | 2m cable with BS1363 plug         | 5 Shuttered |            | 1                 | 1    |                       |           |
| PXD303/050/07/1 | 2m cable with BS1363 plug         | 5 Shuttered |            |                   |      | Red                   |           |
| PXD303/050/08/1 | 2m cable with BS1363 plug         | 5 Shuttered |            |                   |      | Green                 |           |
| PXD303/550/01/1 | 2m cable with BS1363 plug         | 5 Shuttered | •          | 1                 | 1    |                       |           |
| PXD303/550/07/1 | 2m cable with BS1363 plug         | 5 Shuttered | •          |                   |      | Red                   |           |
| PXD303/550/08/1 | 2m cable with BS1363 plug         | 5 Shuttered | •          |                   |      | Green                 |           |
| PXD306/050/01/1 | 2m cable with CEE7 Sheet VII plug | 5 Shuttered |            | 1                 | 1    |                       | (2)       |