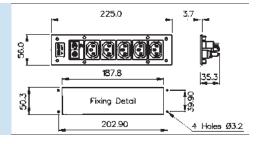

## IEC Panel Mount Distribution Unit

- O Five Shuttered Outlets
- 5 x 20mm Fuseholder
- Neon Indicator
- Screw Fit to Panel
- 10A, 250V a.c.

- O Five Shuttered Outlets
- 5 x 20mm Fuseholder
- Neon Indicator
- Filtered or Non-filtered
- 2 Metre Cable with BS1363 Plug
- 10A, 250V a.c.

| Part No.        | Inlet                             | Outlet      | EMI Filter | Neon<br>Indicator | Fuse | Illuminated<br>Switch | Approvals |
|-----------------|-----------------------------------|-------------|------------|-------------------|------|-----------------------|-----------|
| Panel Style:    |                                   |             |            |                   |      |                       |           |
| PXD100/050/01/1 |                                   | 5 Shuttered |            | 1                 | 1    |                       | (\$)      |
| Box Style:      |                                   |             |            |                   |      |                       |           |
| PXD301/050/01/1 | 1                                 | 5 Shuttered |            | 1                 | 1    |                       | (\$)      |
| PXD301/050/07/1 | 1                                 | 5 Shuttered |            |                   |      | Red                   | 3)        |
| PXD301/050/08/1 | 1                                 | 5 Shuttered |            |                   |      | Green                 |           |
| PXD301/550/01/1 | 1                                 | 5 Shuttered | •          | 1                 | 1    |                       |           |
| PXD301/550/07/1 | 1                                 | 5 Shuttered | •          |                   |      | Red                   | (2)       |
| PXD301/550/08/1 | 1                                 | 5 Shuttered | •          |                   |      | Green                 |           |
| PXD303/050/01/1 | 2m cable with BS1363 plug         | 5 Shuttered |            | 1                 | 1    |                       |           |
| PXD303/050/07/1 | 2m cable with BS1363 plug         | 5 Shuttered |            |                   |      | Red                   |           |
| PXD303/050/08/1 | 2m cable with BS1363 plug         | 5 Shuttered |            |                   |      | Green                 |           |
| PXD303/550/01/1 | 2m cable with BS1363 plug         | 5 Shuttered | •          | 1                 | 1    |                       |           |
| PXD303/550/07/1 | 2m cable with BS1363 plug         | 5 Shuttered | •          |                   |      | Red                   |           |
| PXD303/550/08/1 | 2m cable with BS1363 plug         | 5 Shuttered | •          |                   |      | Green                 |           |
| PXD306/050/01/1 | 2m cable with CEE7 Sheet VII plug | 5 Shuttered |            | 1                 | 1    |                       | (2)       |