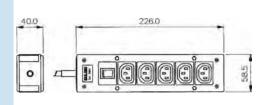

| Part No.        | Inlet                             | Outlet      | EMI Filter | Neon<br>Indicator | Fuse | Illuminated<br>Switch | Approvals |
|-----------------|-----------------------------------|-------------|------------|-------------------|------|-----------------------|-----------|
| Panel Style:    |                                   |             |            |                   |      |                       |           |
| PXD100/050/01/1 |                                   | 5 Shuttered |            | 1                 | 1    |                       | (\$)      |
| Box Style:      |                                   |             |            |                   |      |                       |           |
| PXD301/050/01/1 | 1                                 | 5 Shuttered |            | 1                 | 1    |                       | (\$)      |
| PXD301/050/07/1 | 1                                 | 5 Shuttered |            |                   |      | Red                   | 3)        |
| PXD301/050/08/1 | 1                                 | 5 Shuttered |            |                   |      | Green                 |           |
| PXD301/550/01/1 | 1                                 | 5 Shuttered | •          | 1                 | 1    |                       |           |
| PXD301/550/07/1 | 1                                 | 5 Shuttered | •          |                   |      | Red                   | (2)       |
| PXD301/550/08/1 | 1                                 | 5 Shuttered | •          |                   |      | Green                 |           |
| PXD303/050/01/1 | 2m cable with BS1363 plug         | 5 Shuttered |            | 1                 | 1    |                       |           |
| PXD303/050/07/1 | 2m cable with BS1363 plug         | 5 Shuttered |            |                   |      | Red                   |           |
| PXD303/050/08/1 | 2m cable with BS1363 plug         | 5 Shuttered |            |                   |      | Green                 |           |
| PXD303/550/01/1 | 2m cable with BS1363 plug         | 5 Shuttered | •          | 1                 | 1    |                       |           |
| PXD303/550/07/1 | 2m cable with BS1363 plug         | 5 Shuttered | •          |                   |      | Red                   |           |
| PXD303/550/08/1 | 2m cable with BS1363 plug         | 5 Shuttered | •          |                   |      | Green                 |           |
| PXD306/050/01/1 | 2m cable with CEE7 Sheet VII plug | 5 Shuttered |            | 1                 | 1    |                       | (2)       |

## IEC Distribution Unit

- O Five Shuttered Outlets
- Illuminated Switch
- Filtered or Non-Filtered
- EN60320 Inlet
- 10A, 250V a.c.