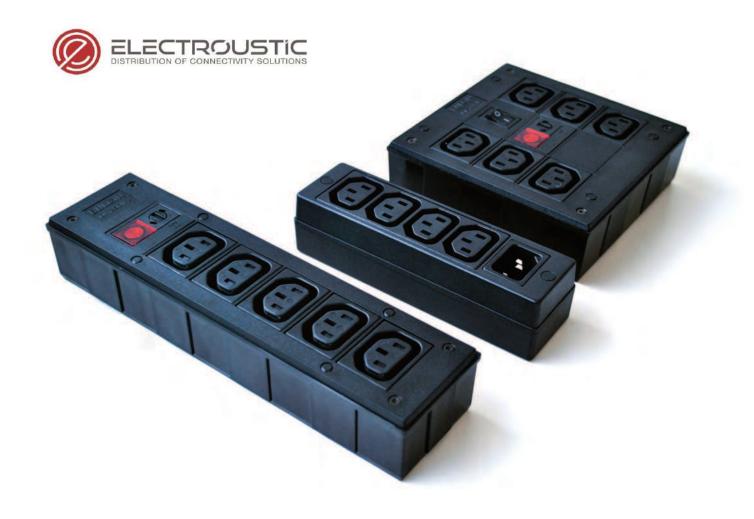

Distribution Units have combinations of four, five or six outlets together with neon indicator, fuse and switch options. The three sizes are available in various combinations and, other than the compact version, all have shuttered outlets. The larger enclosed versions are also available with EMI filtering.

IEC Rectangular Distribution Units

- O Five Shuttered Outlets
- 5 x 20mm Fuseholder
- Neon Indicator
- O Filtered or Non-filtered
- EN60320 Inlet
- 10A, 250V a.c.

## IEC Panel Mount Distribution Unit

- O Five Shuttered Outlets
- 5 x 20mm Fuseholder
- Neon Indicator
- Screw Fit to Panel
- 10A, 250V a.c.

- O Five Shuttered Outlets
- 5 x 20mm Fuseholder
- Neon Indicator
- Filtered or Non-filtered
- 2 Metre Cable with BS1363 Plug
- 10A, 250V a.c.

## IEC Distribution Unit

- O Five Shuttered Outlets
- Illuminated Switch
- Filtered or Non-Filtered
- EN60320 Inlet
- 10A, 250V a.c.

## IEC Distribution Unit

- O Five Shuttered Outlets
- Illuminated Switch
- Filtered or Non-Filtered
- 2m Cable and BS1363 plug
- 10A, 250V a.c.