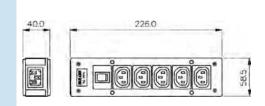

IEC Rectangular Distribution Units

- O Five Shuttered Outlets
- 5 x 20mm Fuseholder
- Neon Indicator
- O Filtered or Non-filtered
- EN60320 Inlet
- 10A, 250V a.c.

## IEC Distribution Unit

- O Five Shuttered Outlets
- Illuminated Switch
- Filtered or Non-Filtered
- EN60320 Inlet
- 10A, 250V a.c.