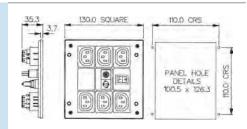

IEC Square Distribution Units

#### PXD701/061/10/1

- O Six Shuttered Outlets
- 5 x 20mm Fuseholder
- O Filtered or Non Filtered
- O Switch, Fuse, Neon Indicator
- O With IEC Inlet
- O 10A, 250V a.c.

- PXD500/061/10/1
- O Six Shuttered Outlets
- O 5 x 20mm Fuseholder
- O Switch, Fuse, Neon Indicator
- Screw Fit to Panel
- 0 10A, 250V

- O Six Shuttered Outlets
- 5 x 20mm Fuseholder
- Filtered or Non Filtered
- O Switch, Fuse, Neon Indicator
- 2 Metre Cable with BS1363
- or CEE7 Plug 10A, 250V

| Specifications  |                                                         | Part No.                           | Inlet                                   | Outlet      | EMI Filter | Switch | Fuse | Neon<br>Indicator |
|-----------------|---------------------------------------------------------|------------------------------------|-----------------------------------------|-------------|------------|--------|------|-------------------|
| Mouldings:      | Thermoplastic                                           | Panel Style:<br>PXD500/061/10/1    |                                         | 6 Shuttered |            | 1      | 1    | 1                 |
| Housing:        | ABS                                                     | Box Style:                         | 4                                       | 6 Shuttered |            | 4      | 4    | 1                 |
| Connectors:     | Nylon                                                   | PXD701/061/10/1<br>PXD701/561/10/1 | 1                                       | 6 Shuttered | •          | 1      | 1    | 1                 |
| Contacts:       | Outlets: Brass, Tin Plated Inlets: Brass, Nickel Plated | PXD703/061/10/1                    | 2m cable                                | 6 Shuttered |            | 1      | 1    | 1                 |
| Voltage Rating: | 250V a.c. 50/60Hz                                       |                                    | with                                    |             |            |        |      |                   |
| Current Rating: | 10A                                                     |                                    | BS 1363 plug                            |             |            |        |      |                   |
| Proof Voltage:  | 2kV                                                     | PXD703/561/10/1                    | 2m cable with                           | 6 Shuttered | •          | 1      | 1    | 1                 |
| Temp. Range:    | –5°C to +60°C                                           |                                    | BS 1363 plug                            |             |            |        |      |                   |
| RoHS            | Compliant                                               | PXD706/061/10/1                    | 2m cable<br>with CEE7<br>Sheet VII plug | 6 Shuttered |            | 1      | 1    | 1                 |