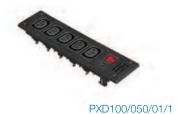

## IEC Panel Mount Distribution Unit

- O Five Shuttered Outlets
- 5 x 20mm Fuseholder
- Neon Indicator
- Screw Fit to Panel
- 10A, 250V a.c.

- O Five Shuttered Outlets
- 5 x 20mm Fuseholder
- Neon Indicator
- Filtered or Non-filtered
- 2 Metre Cable with BS1363 Plug
- 10A, 250V a.c.

| Part No.        | Inlet                             | Outlet      | EMI Filter | Neon<br>Indicator | Fuse | Illuminated<br>Switch | Approvals |
|-----------------|-----------------------------------|-------------|------------|-------------------|------|-----------------------|-----------|
| Panel Style:    |                                   |             |            |                   |      |                       |           |
| PXD100/050/01/1 |                                   | 5 Shuttered |            | 1                 | 1    |                       | (\$)      |
| Box Style:      |                                   |             |            |                   |      |                       |           |
| PXD301/050/01/1 | 1                                 | 5 Shuttered |            | 1                 | 1    |                       | (\$)      |
| PXD301/050/07/1 | 1                                 | 5 Shuttered |            |                   |      | Red                   | 3)        |
| PXD301/050/08/1 | 1                                 | 5 Shuttered |            |                   |      | Green                 |           |
| PXD301/550/01/1 | 1                                 | 5 Shuttered | •          | 1                 | 1    |                       |           |
| PXD301/550/07/1 | 1                                 | 5 Shuttered | •          |                   |      | Red                   | (2)       |
| PXD301/550/08/1 | 1                                 | 5 Shuttered | •          |                   |      | Green                 |           |
| PXD303/050/01/1 | 2m cable with BS1363 plug         | 5 Shuttered |            | 1                 | 1    |                       |           |
| PXD303/050/07/1 | 2m cable with BS1363 plug         | 5 Shuttered |            |                   |      | Red                   |           |
| PXD303/050/08/1 | 2m cable with BS1363 plug         | 5 Shuttered |            |                   |      | Green                 |           |
| PXD303/550/01/1 | 2m cable with BS1363 plug         | 5 Shuttered | •          | 1                 | 1    |                       |           |
| PXD303/550/07/1 | 2m cable with BS1363 plug         | 5 Shuttered | •          |                   |      | Red                   |           |
| PXD303/550/08/1 | 2m cable with BS1363 plug         | 5 Shuttered | •          |                   |      | Green                 |           |
| PXD306/050/01/1 | 2m cable with CEE7 Sheet VII plug | 5 Shuttered |            | 1                 | 1    |                       | (2)       |