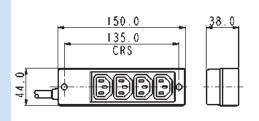

## IEC Panel Mount Distribution Unit

- O Five Shuttered Outlets
- 5 x 20mm Fuseholder
- Neon Indicator
- Screw Fit to Panel
- 10A, 250V a.c.

- O Five Shuttered Outlets
- 5 x 20mm Fuseholder
- Neon Indicator
- Filtered or Non-filtered
- 2 Metre Cable with BS1363 Plug
- 10A, 250V a.c.