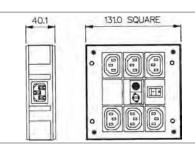

IEC Square Distribution Units

#### PXD701/061/10/1

- O Six Shuttered Outlets
- 5 x 20mm Fuseholder
- O Filtered or Non Filtered
- O Switch, Fuse, Neon Indicator
- O With IEC Inlet
- O 10A, 250V a.c.

- PXD500/061/10/1
- O Six Shuttered Outlets
- O 5 x 20mm Fuseholder
- O Switch, Fuse, Neon Indicator
- Screw Fit to Panel
- 0 10A, 250V

- O Six Shuttered Outlets
- 5 x 20mm Fuseholder
- Filtered or Non Filtered
- O Switch, Fuse, Neon Indicator
- 2 Metre Cable with BS1363
- or CEE7 Plug 10A, 250V

| Specifications  |                                                         | Part No.                           | Inlet                                   | Outlet      | EMI Filter | Switch | Fuse | Neon<br>Indicator |
|-----------------|---------------------------------------------------------|------------------------------------|-----------------------------------------|-------------|------------|--------|------|-------------------|
| Mouldings:      | Thermoplastic                                           | Panel Style:<br>PXD500/061/10/1    |                                         | 6 Shuttered |            | 1      | 1    | 1                 |
| Housing:        | ABS                                                     | Box Style:                         | 4                                       | 6 Shuttered |            | 4      | 4    | 1                 |
| Connectors:     | Nylon                                                   | PXD701/061/10/1<br>PXD701/561/10/1 | 1                                       | 6 Shuttered | •          | 1      | 1    | 1                 |
| Contacts:       | Outlets: Brass, Tin Plated Inlets: Brass, Nickel Plated | PXD703/061/10/1                    | 2m cable                                | 6 Shuttered |            | 1      | 1    | 1                 |
| Voltage Rating: | 250V a.c. 50/60Hz                                       |                                    | with                                    |             |            |        |      |                   |
| Current Rating: | 10A                                                     |                                    | BS 1363 plug                            |             |            |        |      |                   |
| Proof Voltage:  | 2kV                                                     | PXD703/561/10/1                    | 2m cable with                           | 6 Shuttered | •          | 1      | 1    | 1                 |
| Temp. Range:    | –5°C to +60°C                                           |                                    | BS 1363 plug                            |             |            |        |      |                   |
| RoHS            | Compliant                                               | PXD706/061/10/1                    | 2m cable<br>with CEE7<br>Sheet VII plug | 6 Shuttered |            | 1      | 1    | 1                 |