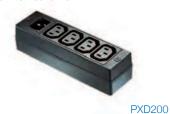

## Filter

Max. Earth Leakage:

Current: <0.35mA (at 250V, 50Hz)

Capacitor 2 x 2.2nF (Y), 1 x 15nF (X)

Inductance: 2 x 0.35mH

Fuse: 5 x 20mm, 10A (ceramic HRC type, IEC 127)

Compact Distribution Unit

- Four Outlets
- $\bigcirc$ EN60320 Inlet
- O 10A, 250V ac
- cULus Approval

Current Rating: 10A Proof Voltage: 2kV

Temp. Range: -5°C to +60°C

Approvals c us Listed (PXD200)

RoHS Compliant

| Part No. | Inlet                      | Outlet |
|----------|----------------------------|--------|
| PXD200   | 1                          | 4      |
| PXD201   | 2m cable with BS 1363 plug | 4      |
| PXD201/1 | 2m cable with Schuko plug  | 4      |
| PXD201/2 | 2m cable with NEMA 5/15    | 4      |