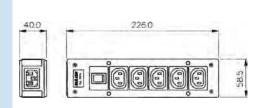

| Part No.        | Inlet                             | Outlet      | EMI Filter | Neon<br>Indicator | Fuse | Illuminated<br>Switch | Approvals |
|-----------------|-----------------------------------|-------------|------------|-------------------|------|-----------------------|-----------|
| Panel Style:    |                                   |             |            |                   |      |                       |           |
| PXD100/050/01/1 |                                   | 5 Shuttered |            | 1                 | 1    |                       | (\$)      |
| Box Style:      |                                   |             |            |                   |      |                       |           |
| PXD301/050/01/1 | 1                                 | 5 Shuttered |            | 1                 | 1    |                       | (\$)      |
| PXD301/050/07/1 | 1                                 | 5 Shuttered |            |                   |      | Red                   | 3)        |
| PXD301/050/08/1 | 1                                 | 5 Shuttered |            |                   |      | Green                 |           |
| PXD301/550/01/1 | 1                                 | 5 Shuttered | •          | 1                 | 1    |                       |           |
| PXD301/550/07/1 | 1                                 | 5 Shuttered | •          |                   |      | Red                   | (2)       |
| PXD301/550/08/1 | 1                                 | 5 Shuttered | •          |                   |      | Green                 |           |
| PXD303/050/01/1 | 2m cable with BS1363 plug         | 5 Shuttered |            | 1                 | 1    |                       |           |
| PXD303/050/07/1 | 2m cable with BS1363 plug         | 5 Shuttered |            |                   |      | Red                   |           |
| PXD303/050/08/1 | 2m cable with BS1363 plug         | 5 Shuttered |            |                   |      | Green                 |           |
| PXD303/550/01/1 | 2m cable with BS1363 plug         | 5 Shuttered | •          | 1                 | 1    |                       |           |
| PXD303/550/07/1 | 2m cable with BS1363 plug         | 5 Shuttered | •          |                   |      | Red                   |           |
| PXD303/550/08/1 | 2m cable with BS1363 plug         | 5 Shuttered | •          |                   |      | Green                 |           |
| PXD306/050/01/1 | 2m cable with CEE7 Sheet VII plug | 5 Shuttered |            | 1                 | 1    |                       | (2)       |

## IEC Distribution Unit

- O Five Shuttered Outlets
- Illuminated Switch
- Filtered or Non-Filtered
- 2m Cable and BS1363 plug
- 10A, 250V a.c.