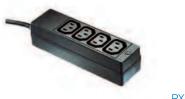

## Filter

Max. Earth Leakage:

Current: <0.35mA (at 250V, 50Hz)

Capacitor 2 x 2.2nF (Y), 1 x 15nF (X)

Inductance: 2 x 0.35mH

Fuse: 5 x 20mm, 10A (ceramic HRC type, IEC 127)

Compact Distribution Unit

- Four Outlets
- $\bigcirc$ EN60320 Inlet
- O 10A, 250V ac
- cULus Approval

Compact Distribution Unit

PXD201

- O Four Outlets
- O 2m Cable with BS1363 connector, Schuko connector (CEE7) or NEMA 5/15 connector
- O 10A, 250V a.c.