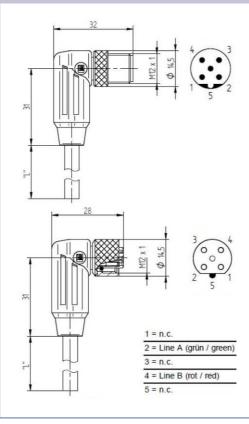

## **Product information** 0975 254 130 (RSWTS 5B-RKWTS 5B-254/\* M) - 0975 254 130/10 M

| Name                                          | 0975 254 130 (RSWTS 5B-RKWTS 5B-254/* M)                                                                                                                                                                                                                                                                               |
|-----------------------------------------------|------------------------------------------------------------------------------------------------------------------------------------------------------------------------------------------------------------------------------------------------------------------------------------------------------------------------|
|                                               |                                                                                                                                                                                                                                                                                                                        |
|                                               | Cord set, double-ended, M12 Profibus signal cable, molded with M12 male connector, right angled, B coded, and M12 female connector, right angled, B coded with threaded joint, 5 poles, 360° shielding connected to knurled screw resp. knurled nut, colour coding of the conductor acc. to Euro-standard, PUR jacket, |
|                                               | halogen-free, screened, violet, 10 meter.                                                                                                                                                                                                                                                                              |
| Delivery informations                         |                                                                                                                                                                                                                                                                                                                        |
| Availability                                  | available                                                                                                                                                                                                                                                                                                              |
| Product description                           |                                                                                                                                                                                                                                                                                                                        |
| Туре                                          | 0975 254 130/10 M                                                                                                                                                                                                                                                                                                      |
| Order No.                                     | 934 727-004                                                                                                                                                                                                                                                                                                            |
| Description                                   | Cord set, double-ended, M12 Profibus signal cable, molded with M12 male connector, right angled, B coded, and M12 female connector, right angled, B coded with threaded joint, 5 poles, 360° shielding connected to knurled screw resp. knurled nut, colour coding of the conductor acc. to Euro-standard, PUR jacket, |
|                                               | halogen-free, screened, violet, 10 meter.                                                                                                                                                                                                                                                                              |
| Note                                          | Technical modifications reserved. The application of these products in harsh environments should always be checked before use. Certifications pending.                                                                                                                                                                 |
| Color of housing                              | black                                                                                                                                                                                                                                                                                                                  |
| Number of contacts                            | 5                                                                                                                                                                                                                                                                                                                      |
| Product characteristics                       | Oil resistance, Vibration resistance, Drag chains, EMC resistance                                                                                                                                                                                                                                                      |
| Classification                                |                                                                                                                                                                                                                                                                                                                        |
| Belden class                                  | Profibus Data Cables                                                                                                                                                                                                                                                                                                   |
| Belden brand                                  | Lumberg-Automation                                                                                                                                                                                                                                                                                                     |
| Mechanical data                               |                                                                                                                                                                                                                                                                                                                        |
| Type of plug-in contact                       | Male connector                                                                                                                                                                                                                                                                                                         |
| Type of plug-in contact, side 2               | Female connector                                                                                                                                                                                                                                                                                                       |
| Design of housing                             | angled                                                                                                                                                                                                                                                                                                                 |
| Design of housing, side 2                     | angled                                                                                                                                                                                                                                                                                                                 |
| Thread                                        | M12                                                                                                                                                                                                                                                                                                                    |
| Thread, side 2                                | M12                                                                                                                                                                                                                                                                                                                    |
| Coding of the M12 round plug connector        | В                                                                                                                                                                                                                                                                                                                      |
| <b>Environmental conditions</b>               |                                                                                                                                                                                                                                                                                                                        |
| Environmental temperature                     | -25 °C 80 °C                                                                                                                                                                                                                                                                                                           |
| Degree of protection (IP), mounted            | IP67, IP68, IP69k (IEC 60529)                                                                                                                                                                                                                                                                                          |
| Pollution degree                              | 3                                                                                                                                                                                                                                                                                                                      |
| Materials                                     |                                                                                                                                                                                                                                                                                                                        |
| Housing material / Molded body                | TPU                                                                                                                                                                                                                                                                                                                    |
| Contact bearer material                       | PBT                                                                                                                                                                                                                                                                                                                    |
| Contact material                              | CuSn                                                                                                                                                                                                                                                                                                                   |
| Contact material - Surface refinement         | Cu/Au                                                                                                                                                                                                                                                                                                                  |
| Contact material, side 2                      | CuSn                                                                                                                                                                                                                                                                                                                   |
| Contact material - Surface refinement, side 2 | Cu/Au                                                                                                                                                                                                                                                                                                                  |
| Knurled screw / nut material                  | CuZn, nickel-plated                                                                                                                                                                                                                                                                                                    |
| Sealing material                              | FKM                                                                                                                                                                                                                                                                                                                    |
| Shield sleeve material                        | CuZn, tined                                                                                                                                                                                                                                                                                                            |
| Approvals                                     |                                                                                                                                                                                                                                                                                                                        |
| Approvals                                     | UL                                                                                                                                                                                                                                                                                                                     |
| **                                            |                                                                                                                                                                                                                                                                                                                        |

| RoHS 2002/95/EG compliant             | yes                      |
|---------------------------------------|--------------------------|
| Electrical data                       | 2                        |
| Contact resistance                    | ≤5 mΩ                    |
| Rated current In                      | 4 A at 40 °C             |
| Rated voltage                         | 60 V AC/DC               |
| Test voltage                          | 1.5 kV eff./60 s         |
| Insulation resistance                 | >1 GQ                    |
| Cable                                 |                          |
| Cable length                          | 10 m                     |
| Cable number                          | 254                      |
| Cable description                     | Bus cable ProfiBus       |
| Color of jacket                       | violet                   |
| Material of outer jacket              | PUR                      |
| Without halogens as in EN 50267-2-3   | ✓                        |
| shielded                              | ✓                        |
| welding spark proof                   | ×                        |
| Outer diameter of the cable           | 7.6 mm                   |
| Number of conductors                  | 2                        |
| Cable design                          | 2 x 0.38 mm <sup>2</sup> |
| Conductor design                      | 19 x 0.15 mm             |
| Flame resistant according to standard | IEC 60332-2, CSA FT-2    |
| Picture                               |                          |

Drawing