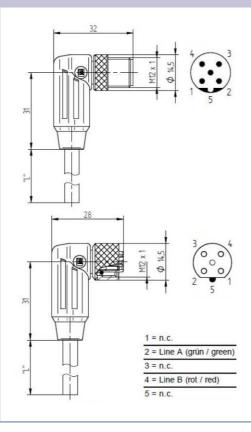

## **Product information** 0975 254 130 (RSWTS 5B-RKWTS 5B-254/\* M) - 0975 254 130/2 M

| Name                                          | 0975 254 130 (RSWTS 5B-RKWTS 5B-254/* M)                                                                                                                                                                                                                                                                               |
|-----------------------------------------------|------------------------------------------------------------------------------------------------------------------------------------------------------------------------------------------------------------------------------------------------------------------------------------------------------------------------|
|                                               |                                                                                                                                                                                                                                                                                                                        |
|                                               |                                                                                                                                                                                                                                                                                                                        |
|                                               | Cord set, double-ended, M12 Profibus signal cable, molded with M12 male connector, right angled, B coded, and M12 female connector, right angled, B coded                                                                                                                                                              |
|                                               | with threaded joint, 5 poles, 360° shielding connected to knurled screw resp. knurled nut, colour coding of the conductor acc. to Euro-standard, PUR jacket,                                                                                                                                                           |
|                                               | halogen-free, screened, violet, 2 meter.                                                                                                                                                                                                                                                                               |
| Delivery informations                         |                                                                                                                                                                                                                                                                                                                        |
| Availability                                  | available                                                                                                                                                                                                                                                                                                              |
| Product description                           |                                                                                                                                                                                                                                                                                                                        |
| Туре                                          | 0975 254 130/2 M                                                                                                                                                                                                                                                                                                       |
| Order No.                                     | 934 727-005                                                                                                                                                                                                                                                                                                            |
| Description                                   | Cord set, double-ended, M12 Profibus signal cable, molded with M12 male connector, right angled, B coded, and M12 female connector, right angled, B coded with threaded joint, 5 poles, 360° shielding connected to knurled screw resp. knurled nut, colour coding of the conductor acc. to Euro-standard, PUR jacket, |
|                                               | halogen-free, screened, violet, 2 meter.                                                                                                                                                                                                                                                                               |
| Note                                          | Technical modifications reserved. The application of these products in harsh environments should always be checked before use. Certifications pending.                                                                                                                                                                 |
| Color of housing                              | black                                                                                                                                                                                                                                                                                                                  |
| Number of contacts                            | 5                                                                                                                                                                                                                                                                                                                      |
| Product characteristics                       | Oil resistance, Vibration resistance, Drag chains, EMC resistance                                                                                                                                                                                                                                                      |
| Classification                                | Oil resistance, viuration resistance, triag chains, Livio resistance                                                                                                                                                                                                                                                   |
| Belden class                                  | Profibus Data Cables                                                                                                                                                                                                                                                                                                   |
| Belden brand                                  | Lumberg-Automation                                                                                                                                                                                                                                                                                                     |
| Mechanical data                               | Lumbery-Automation                                                                                                                                                                                                                                                                                                     |
| Type of plug-in contact                       | Male connector                                                                                                                                                                                                                                                                                                         |
| Type of plug-in contact, side 2               | Female connector                                                                                                                                                                                                                                                                                                       |
| Design of housing                             | angled                                                                                                                                                                                                                                                                                                                 |
| Design of housing, side 2                     |                                                                                                                                                                                                                                                                                                                        |
|                                               | angled                                                                                                                                                                                                                                                                                                                 |
| Thread                                        | M12                                                                                                                                                                                                                                                                                                                    |
| Thread, side 2                                | M12                                                                                                                                                                                                                                                                                                                    |
| Coding of the M12 round plug connector        | В                                                                                                                                                                                                                                                                                                                      |
| Environmental conditions                      | -25 °C 80 °C                                                                                                                                                                                                                                                                                                           |
| Environmental temperature                     |                                                                                                                                                                                                                                                                                                                        |
| Degree of protection (IP), mounted            | IP67, IP68, IP69k (IEC 60529)                                                                                                                                                                                                                                                                                          |
| Pollution degree Materials                    | 3                                                                                                                                                                                                                                                                                                                      |
|                                               | TOU                                                                                                                                                                                                                                                                                                                    |
| Housing material / Molded body                | TPU                                                                                                                                                                                                                                                                                                                    |
| Contact bearer material                       | PBT                                                                                                                                                                                                                                                                                                                    |
| Contact material                              | CuSn                                                                                                                                                                                                                                                                                                                   |
| Contact material - Surface refinement         | Cu/Au                                                                                                                                                                                                                                                                                                                  |
| Contact material, side 2                      | CuSn                                                                                                                                                                                                                                                                                                                   |
| Contact material - Surface refinement, side 2 | Cu/Au                                                                                                                                                                                                                                                                                                                  |
| Knurled screw / nut material                  | CuZn, nickel-plated                                                                                                                                                                                                                                                                                                    |
| Sealing material                              | FKM                                                                                                                                                                                                                                                                                                                    |
| Shield sleeve material                        | CuZn, tined                                                                                                                                                                                                                                                                                                            |
| Approvals                                     |                                                                                                                                                                                                                                                                                                                        |
| Approvals                                     | UL UL                                                                                                                                                                                                                                                                                                                  |

| RoHS 2002/95/EG compliant             | yes                      |
|---------------------------------------|--------------------------|
| Electrical data                       |                          |
| Contact resistance                    | ≤ 5 mΩ                   |
| Rated current In                      | 4 A at 40 °C             |
| Rated voltage                         | 60 V AC/DC               |
| Test voltage                          | 1.5 kV eff./60 s         |
| Insulation resistance                 | >1 GΩ                    |
| Cable                                 |                          |
| Cable length                          | 2 m                      |
| Cable number                          | 254                      |
| Cable description                     | Bus cable ProfiBus       |
| Color of jacket                       | violet                   |
| Material of outer jacket              | PUR                      |
| Without halogens as in EN 50267-2-3   | ✓                        |
| shielded                              | ✓                        |
| welding spark proof                   | ×                        |
| Outer diameter of the cable           | 7.6 mm                   |
| Number of conductors                  | 2                        |
| Cable design                          | 2 x 0.38 mm <sup>2</sup> |
| Conductor design                      | 19 x 0.15 mm             |
| Flame resistant according to standard | IEC 60332-2, CSA FT-2    |
| Picture                               |                          |

## Drawing