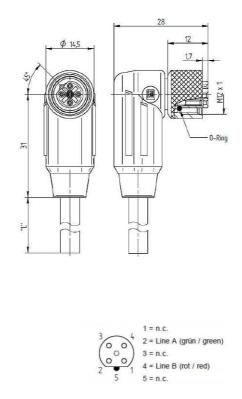

## **Product information** 0975 254 131 (RKWTS 5B) - 0975 254 131/10 M

| Name                                   | 0975 254 131 (RKWTS 5B)                                                                                                                                                                                                                                                                                           |
|----------------------------------------|-------------------------------------------------------------------------------------------------------------------------------------------------------------------------------------------------------------------------------------------------------------------------------------------------------------------|
|                                        |                                                                                                                                                                                                                                                                                                                   |
|                                        | Cord set, single-ended, M12 Profibus signal cable, molded on one side with M12 female connector with threaded joint, right angled version, B coded, 5 poles, 360° shielding connected to knurled nut, colour coding of the conductor acc. to Euro-standard, PUR jacket, halogen-free, screened, violet, 10 meter. |
| Delivery informations                  |                                                                                                                                                                                                                                                                                                                   |
| Availability                           | available                                                                                                                                                                                                                                                                                                         |
| Product description                    |                                                                                                                                                                                                                                                                                                                   |
| Туре                                   | 0975 254 131/10 M                                                                                                                                                                                                                                                                                                 |
| Order No.                              | 934 728-003                                                                                                                                                                                                                                                                                                       |
| Description                            | Cord set, single-ended, M12 Profibus signal cable, molded on one side with M12 female connector with threaded joint, right angled version, B coded, 5 poles, 360° shielding connected to knurled nut, colour coding of the conductor acc. to Euro-standard, PUR jacket, halogen-free, screened, violet, 10 meter. |
| Note                                   | Technical modifications reserved. The application of these products in harsh environments should always be checked before use. Certifications pending.                                                                                                                                                            |
| Color of housing                       | black                                                                                                                                                                                                                                                                                                             |
| Number of contacts                     | 5                                                                                                                                                                                                                                                                                                                 |
| Product characteristics                | Oil resistance, Vibration resistance, Drag chains, EMC resistance                                                                                                                                                                                                                                                 |
| Classification                         |                                                                                                                                                                                                                                                                                                                   |
| Belden class                           | Profibus Data Cables                                                                                                                                                                                                                                                                                              |
| Belden brand                           | Lumberg-Automation                                                                                                                                                                                                                                                                                                |
| Mechanical data                        |                                                                                                                                                                                                                                                                                                                   |
| Type of plug-in contact                | Female connector                                                                                                                                                                                                                                                                                                  |
| Design of housing                      | angled                                                                                                                                                                                                                                                                                                            |
| Thread                                 | M12                                                                                                                                                                                                                                                                                                               |
| Coding of the M12 round plug connector | B                                                                                                                                                                                                                                                                                                                 |
| Environmental conditions               |                                                                                                                                                                                                                                                                                                                   |
| Environmental temperature              | -25 °C 80 °C                                                                                                                                                                                                                                                                                                      |
| Degree of protection (IP), mounted     | IP67, IP68, IP69k (IEC 60529)                                                                                                                                                                                                                                                                                     |
| Pollution degree                       | 3                                                                                                                                                                                                                                                                                                                 |
| Materials                              |                                                                                                                                                                                                                                                                                                                   |
| Housing material / Molded body         | TPU                                                                                                                                                                                                                                                                                                               |
| Contact bearer material                | PBT                                                                                                                                                                                                                                                                                                               |
| Contact material                       | CuSn                                                                                                                                                                                                                                                                                                              |
| Contact material - Surface refinement  | Cu/Au                                                                                                                                                                                                                                                                                                             |
| Knurled screw / nut material           | CuZn, nickel-plated                                                                                                                                                                                                                                                                                               |
| Sealing material                       | FKM                                                                                                                                                                                                                                                                                                               |
| Shield sleeve material                 | CuZn, tined                                                                                                                                                                                                                                                                                                       |
| Approvals                              |                                                                                                                                                                                                                                                                                                                   |
| Approvals                              | UL                                                                                                                                                                                                                                                                                                                |
| RoHS 2002/95/EG compliant              | yes                                                                                                                                                                                                                                                                                                               |
| Electrical data                        |                                                                                                                                                                                                                                                                                                                   |
| Contact resistance                     | ≤5 mΩ                                                                                                                                                                                                                                                                                                             |
| Rated current In                       | 4 A at 40 °C                                                                                                                                                                                                                                                                                                      |
| Rated voltage                          | 60 V AC/DC                                                                                                                                                                                                                                                                                                        |
| Test voltage                           | 1.5 kV eff./60 s                                                                                                                                                                                                                                                                                                  |
| Insulation resistance                  | >1 GΩ                                                                                                                                                                                                                                                                                                             |
| Cable                                  |                                                                                                                                                                                                                                                                                                                   |
| Cable length                           | 10 m                                                                                                                                                                                                                                                                                                              |
| Cable number                           | 254                                                                                                                                                                                                                                                                                                               |

| Cable description                     | Bus cable ProfiBus       |
|---------------------------------------|--------------------------|
| Color of jacket                       | violet                   |
| Material of outer jacket              | PUR                      |
| Without halogens as in EN 50267-2-3   | ✓                        |
| shielded                              | ✓                        |
| welding spark proof                   | ×                        |
| Outer diameter of the cable           | 7.6 mm                   |
| Number of conductors                  | 2                        |
| Cable design                          | 2 x 0.38 mm <sup>2</sup> |
| Conductor design                      | 19 x 0.15 mm             |
| Flame resistant according to standard | IEC 60332-2, CSA FT-2    |
| Picture                               |                          |
| Drowing                               |                          |

Drawing