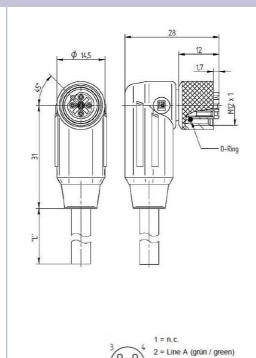

## **Product information** 0975 254 131 (RKWTS 5B) - 0975 254 131/2 M

| Name                                   | 0975 254 131 (RKWTS 5B)                                                                                                                                                                                                                                                                                          |
|----------------------------------------|------------------------------------------------------------------------------------------------------------------------------------------------------------------------------------------------------------------------------------------------------------------------------------------------------------------|
|                                        |                                                                                                                                                                                                                                                                                                                  |
|                                        | Cord set, single-ended, M12 Profibus signal cable, molded on one side with M12 female connector with threaded joint, right angled version, B coded, 5 poles, 360° shielding connected to knurled nut, colour coding of the conductor acc. to Euro-standard, PUR jacket, halogen-free, screened, violet, 2 meter. |
| Delivery informations                  |                                                                                                                                                                                                                                                                                                                  |
| Availability                           | available                                                                                                                                                                                                                                                                                                        |
| Product description                    |                                                                                                                                                                                                                                                                                                                  |
| Туре                                   | 0975 254 131/2 M                                                                                                                                                                                                                                                                                                 |
| Order No.                              | 934 728-001                                                                                                                                                                                                                                                                                                      |
| Description                            | Cord set, single-ended, M12 Profibus signal cable, molded on one side with M12 female connector with threaded joint, right angled version, B coded, 5 poles, 360° shielding connected to knurled nut, colour coding of the conductor acc. to Euro-standard, PUR jacket, halogen-free, screened, violet, 2 meter. |
| Note                                   | Technical modifications reserved. The application of these products in harsh environments should always be checked before use. Certifications pending.                                                                                                                                                           |
| Color of housing                       | black                                                                                                                                                                                                                                                                                                            |
| Number of contacts                     | 5                                                                                                                                                                                                                                                                                                                |
| Product characteristics                | Oil resistance, Vibration resistance, Drag chains, EMC resistance                                                                                                                                                                                                                                                |
| Classification                         |                                                                                                                                                                                                                                                                                                                  |
| Belden class                           | Profibus Data Cables                                                                                                                                                                                                                                                                                             |
| Belden brand                           | Lumberg-Automation                                                                                                                                                                                                                                                                                               |
| Mechanical data                        |                                                                                                                                                                                                                                                                                                                  |
| Type of plug-in contact                | Female connector                                                                                                                                                                                                                                                                                                 |
| Design of housing                      | angled                                                                                                                                                                                                                                                                                                           |
| Thread                                 | M12                                                                                                                                                                                                                                                                                                              |
| Coding of the M12 round plug connector | В                                                                                                                                                                                                                                                                                                                |
| Environmental conditions               |                                                                                                                                                                                                                                                                                                                  |
| Environmental temperature              | -25 °C 80 °C                                                                                                                                                                                                                                                                                                     |
| Degree of protection (IP), mounted     | IP67, IP68, IP69k (IEC 60529)                                                                                                                                                                                                                                                                                    |
| Pollution degree                       | 3                                                                                                                                                                                                                                                                                                                |
| Materials                              |                                                                                                                                                                                                                                                                                                                  |
| Housing material / Molded body         | TPU                                                                                                                                                                                                                                                                                                              |
| Contact bearer material                | PBT                                                                                                                                                                                                                                                                                                              |
| Contact material                       | CuSn                                                                                                                                                                                                                                                                                                             |
| Contact material - Surface refinement  | Cu/Au                                                                                                                                                                                                                                                                                                            |
| Knurled screw / nut material           | CuZn, nickel-plated                                                                                                                                                                                                                                                                                              |
| Sealing material                       | FKM                                                                                                                                                                                                                                                                                                              |
| Shield sleeve material                 | CuZn, tined                                                                                                                                                                                                                                                                                                      |
| Approvals                              |                                                                                                                                                                                                                                                                                                                  |
| Approvals                              | UL                                                                                                                                                                                                                                                                                                               |
| RoHS 2002/95/EG compliant              | yes                                                                                                                                                                                                                                                                                                              |
| Electrical data                        | P                                                                                                                                                                                                                                                                                                                |
| Contact resistance                     | ≤5 mΩ                                                                                                                                                                                                                                                                                                            |
| Rated current In                       | 4 A at 40 °C                                                                                                                                                                                                                                                                                                     |
| Rated voltage                          | 60 V AC/DC                                                                                                                                                                                                                                                                                                       |
| Test voltage                           | 1.5 kV eff./60 s                                                                                                                                                                                                                                                                                                 |
| Insulation resistance                  | >1 GΩ                                                                                                                                                                                                                                                                                                            |
| Cable                                  | · · · <del>- ·</del>                                                                                                                                                                                                                                                                                             |
| Cable length                           | 2 m                                                                                                                                                                                                                                                                                                              |
| Cable number                           | 254                                                                                                                                                                                                                                                                                                              |
|                                        | 1-2.                                                                                                                                                                                                                                                                                                             |

## Drawing

4 = Line B (rot / red) 5 = n.c.