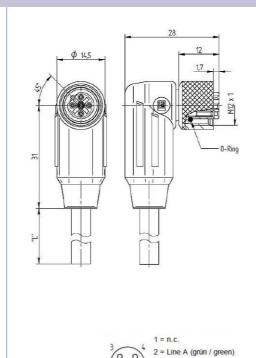

## **Product information** 0975 254 131 (RKWTS 5B) - 0975 254 131/5 M

| Name                                   | 0975 254 131 (RKWTS 5B)                                                                                                                                                                                                                                                                                          |
|----------------------------------------|------------------------------------------------------------------------------------------------------------------------------------------------------------------------------------------------------------------------------------------------------------------------------------------------------------------|
|                                        |                                                                                                                                                                                                                                                                                                                  |
|                                        | Cord set, single-ended, M12 Profibus signal cable, molded on one side with M12 female connector with threaded joint, right angled version, B coded, 5 poles, 360° shielding connected to knurled nut, colour coding of the conductor acc. to Euro-standard, PUR jacket, halogen-free, screened, violet, 5 meter. |
| Delivery informations                  |                                                                                                                                                                                                                                                                                                                  |
| Availability                           | available                                                                                                                                                                                                                                                                                                        |
| Product description                    |                                                                                                                                                                                                                                                                                                                  |
| Туре                                   | 0975 254 131/5 M                                                                                                                                                                                                                                                                                                 |
| Order No.                              | 934 728-002                                                                                                                                                                                                                                                                                                      |
| Description                            | Cord set, single-ended, M12 Profibus signal cable, molded on one side with M12 female connector with threaded joint, right angled version, B coded, 5 poles, 360° shielding connected to knurled nut, colour coding of the conductor acc. to Euro-standard, PUR jacket, halogen-free, screened, violet, 5 meter. |
| Note                                   | Technical modifications reserved. The application of these products in harsh environments should always be checked before use. Certifications pending.                                                                                                                                                           |
| Color of housing                       | black                                                                                                                                                                                                                                                                                                            |
| Number of contacts                     | 5                                                                                                                                                                                                                                                                                                                |
| Product characteristics                | Oil resistance, Vibration resistance, Drag chains, EMC resistance                                                                                                                                                                                                                                                |
| Classification                         |                                                                                                                                                                                                                                                                                                                  |
| Belden class                           | Profibus Data Cables                                                                                                                                                                                                                                                                                             |
| Belden brand                           | Lumberg-Automation                                                                                                                                                                                                                                                                                               |
| Mechanical data                        |                                                                                                                                                                                                                                                                                                                  |
| Type of plug-in contact                | Female connector                                                                                                                                                                                                                                                                                                 |
| Design of housing                      | angled                                                                                                                                                                                                                                                                                                           |
| Thread                                 | M12                                                                                                                                                                                                                                                                                                              |
| Coding of the M12 round plug connector | В                                                                                                                                                                                                                                                                                                                |
| Environmental conditions               |                                                                                                                                                                                                                                                                                                                  |
| Environmental temperature              | -25 °C 80 °C                                                                                                                                                                                                                                                                                                     |
| Degree of protection (IP), mounted     | IP67, IP68, IP69k (IEC 60529)                                                                                                                                                                                                                                                                                    |
| Pollution degree                       | 3                                                                                                                                                                                                                                                                                                                |
| Materials                              |                                                                                                                                                                                                                                                                                                                  |
| Housing material / Molded body         | TPU                                                                                                                                                                                                                                                                                                              |
| Contact bearer material                | PBT                                                                                                                                                                                                                                                                                                              |
| Contact material                       | CuSn                                                                                                                                                                                                                                                                                                             |
| Contact material - Surface refinement  | Cu/Au                                                                                                                                                                                                                                                                                                            |
| Knurled screw / nut material           | CuZn, nickel-plated                                                                                                                                                                                                                                                                                              |
| Sealing material                       | FKM                                                                                                                                                                                                                                                                                                              |
| Shield sleeve material                 | CuZn, tined                                                                                                                                                                                                                                                                                                      |
| Approvals                              |                                                                                                                                                                                                                                                                                                                  |
| Approvals                              | UL                                                                                                                                                                                                                                                                                                               |
| RoHS 2002/95/EG compliant              | yes                                                                                                                                                                                                                                                                                                              |
| Electrical data                        |                                                                                                                                                                                                                                                                                                                  |
| Contact resistance                     | ≤5 mΩ                                                                                                                                                                                                                                                                                                            |
| Rated current In                       | 4 A at 40 °C                                                                                                                                                                                                                                                                                                     |
| Rated voltage                          | 60 V AC/DC                                                                                                                                                                                                                                                                                                       |
| Test voltage                           | 1.5 kV eff./60 s                                                                                                                                                                                                                                                                                                 |
| Insulation resistance                  | >1 GQ                                                                                                                                                                                                                                                                                                            |
| Cable                                  |                                                                                                                                                                                                                                                                                                                  |
| Cable length                           | 5 m                                                                                                                                                                                                                                                                                                              |
| Cable number                           | 254                                                                                                                                                                                                                                                                                                              |

## Drawing

4 = Line B (rot / red) 5 = n.c.