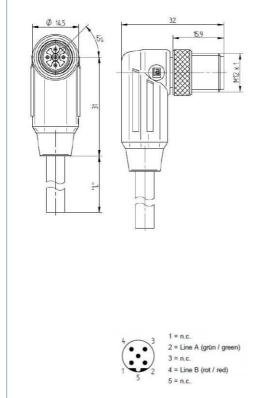

## **Product information** 0975 254 132 (RSWTS 5B) - 0975 254 132/10 M

| Name                                   | 0975 254 132 (RSWTS 5B)                                                                                                                                                                                                                                                                                         |
|----------------------------------------|-----------------------------------------------------------------------------------------------------------------------------------------------------------------------------------------------------------------------------------------------------------------------------------------------------------------|
|                                        |                                                                                                                                                                                                                                                                                                                 |
|                                        | Cord set, single-ended, M12 Profibus signal cable, molded on one side with M12 male connector with threaded joint, right angled version, B coded, 5 poles, 360° shielding connected to knurled nut, colour coding of the conductor acc. to Euro-standard, PUR jacket, halogen-free, screened, violet, 10 meter. |
| Delivery informations                  |                                                                                                                                                                                                                                                                                                                 |
| Availability                           | available                                                                                                                                                                                                                                                                                                       |
| Product description                    |                                                                                                                                                                                                                                                                                                                 |
| Туре                                   | 0975 254 132/10 M                                                                                                                                                                                                                                                                                               |
| Order No.                              | 934 726-004                                                                                                                                                                                                                                                                                                     |
| Description                            | Cord set, single-ended, M12 Profibus signal cable, molded on one side with M12 male connector with threaded joint, right angled version, B coded, 5 poles, 360° shielding connected to knurled nut, colour coding of the conductor acc. to Euro-standard, PUR jacket, halogen-free, screened, violet, 10 meter. |
| Note                                   | Technical modifications reserved. The application of these products in harsh environments should always be checked before use. Certifications pending.                                                                                                                                                          |
| Color of housing                       | black                                                                                                                                                                                                                                                                                                           |
| Number of contacts                     | 5                                                                                                                                                                                                                                                                                                               |
| Product characteristics                | Oil resistance, Vibration resistance, Drag chains, EMC resistance                                                                                                                                                                                                                                               |
| Classification                         |                                                                                                                                                                                                                                                                                                                 |
| Belden class                           | Profibus Data Cables                                                                                                                                                                                                                                                                                            |
| Belden brand                           | Lumberg-Automation                                                                                                                                                                                                                                                                                              |
| Mechanical data                        |                                                                                                                                                                                                                                                                                                                 |
| Type of plug-in contact                | Male connector                                                                                                                                                                                                                                                                                                  |
| Design of housing                      | angled                                                                                                                                                                                                                                                                                                          |
| Thread                                 | M12                                                                                                                                                                                                                                                                                                             |
| Coding of the M12 round plug connector | B                                                                                                                                                                                                                                                                                                               |
| Environmental conditions               |                                                                                                                                                                                                                                                                                                                 |
| Environmental temperature              | -25 °C 80 °C                                                                                                                                                                                                                                                                                                    |
| Degree of protection (IP), mounted     | IP67, IP68, IP69k (IEC 60529)                                                                                                                                                                                                                                                                                   |
| Pollution degree                       | 3                                                                                                                                                                                                                                                                                                               |
| Materials                              |                                                                                                                                                                                                                                                                                                                 |
| Housing material / Molded body         | TPU                                                                                                                                                                                                                                                                                                             |
| Contact bearer material                | PBT                                                                                                                                                                                                                                                                                                             |
| Contact material                       | CuSn                                                                                                                                                                                                                                                                                                            |
| Contact material - Surface refinement  | Cu/Au                                                                                                                                                                                                                                                                                                           |
| Knurled screw / nut material           | CuZn, nickel-plated                                                                                                                                                                                                                                                                                             |
| Sealing material                       | FKM                                                                                                                                                                                                                                                                                                             |
| Shield sleeve material                 | CuZn, tined                                                                                                                                                                                                                                                                                                     |
| Approvals                              |                                                                                                                                                                                                                                                                                                                 |
| Approvals                              | UL                                                                                                                                                                                                                                                                                                              |
| RoHS 2002/95/EG compliant              | yes                                                                                                                                                                                                                                                                                                             |
| Electrical data                        | 45 mQ                                                                                                                                                                                                                                                                                                           |
| Contact resistance                     | ≤ 5 mΩ                                                                                                                                                                                                                                                                                                          |
| Rated current In                       | 4 A at 40 °C                                                                                                                                                                                                                                                                                                    |
| Rated voltage                          | 60 V AC/DC                                                                                                                                                                                                                                                                                                      |
| Test voltage                           | 1.5 kV eff./60 s                                                                                                                                                                                                                                                                                                |
| Insulation resistance                  | >1 GΩ                                                                                                                                                                                                                                                                                                           |
| Cable<br>Cable length                  | 10 m                                                                                                                                                                                                                                                                                                            |
| Cable number                           | 254                                                                                                                                                                                                                                                                                                             |

| Cable description                     | Bus cable ProfiBus       |
|---------------------------------------|--------------------------|
| Color of jacket                       | violet                   |
| Material of outer jacket              | PUR                      |
| Without halogens as in EN 50267-2-3   | ✓                        |
| shielded                              | ✓                        |
| welding spark proof                   | ×                        |
| Outer diameter of the cable           | 7.6 mm                   |
| Number of conductors                  | 2                        |
| Cable design                          | 2 x 0.38 mm <sup>2</sup> |
| Conductor design                      | 19 x 0.15 mm             |
| Flame resistant according to standard | IEC 60332-2, CSA FT-2    |
| Picture                               |                          |
| Describer                             |                          |