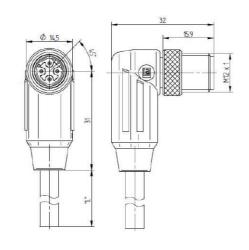

## **Product information** 0985 342 130 (RSWTS 4D) - 0985 342 130/10 M

| Name                                   | 0985 342 130 (RSWTS 4D)                                                                                                                                                                                                                                                                                                    |
|----------------------------------------|----------------------------------------------------------------------------------------------------------------------------------------------------------------------------------------------------------------------------------------------------------------------------------------------------------------------------|
|                                        |                                                                                                                                                                                                                                                                                                                            |
|                                        | Cord set, single-ended, M12 Industrial Ethernet data cable, molded on one side with M12 male connector, with threaded joint, right angled version, D coded, 4 poles, 360° shielding connected to knurled screw, colour coding of the conductor acc. to Euro-standard, PUR jacket, halogen-free, screened, green, 10 meter. |
| Delivery informations                  |                                                                                                                                                                                                                                                                                                                            |
| Availability                           | available                                                                                                                                                                                                                                                                                                                  |
| Product description                    |                                                                                                                                                                                                                                                                                                                            |
| Туре                                   | 0985 342 130/10 M                                                                                                                                                                                                                                                                                                          |
| Order No.                              | 2524                                                                                                                                                                                                                                                                                                                       |
| Description                            | Cord set, single-ended, M12 Industrial Ethernet data cable, molded on one side with M12 male connector, with threaded joint, right angled version, D coded, 4 poles, 360° shielding connected to knurled screw, colour coding of the conductor acc. to Euro-standard, PUR jacket, halogen-free, screened, green, 10 meter. |
| Note                                   | Technical modifications reserved. The application of these products in harsh environments should always be checked before use. Certifications pending.                                                                                                                                                                     |
| Color of housing                       | black                                                                                                                                                                                                                                                                                                                      |
| Number of contacts                     | 4                                                                                                                                                                                                                                                                                                                          |
| Product characteristics                | Oil resistance, Vibration resistance, Drag chains, EMC resistance                                                                                                                                                                                                                                                          |
| Classification                         |                                                                                                                                                                                                                                                                                                                            |
| Belden class                           | Industrial Ethernet Data Cables                                                                                                                                                                                                                                                                                            |
| Belden brand                           | Lumberg-Automation                                                                                                                                                                                                                                                                                                         |
| Mechanical data                        |                                                                                                                                                                                                                                                                                                                            |
| Type of plug-in contact                | Male connector                                                                                                                                                                                                                                                                                                             |
| Design of housing                      | angled                                                                                                                                                                                                                                                                                                                     |
| Thread                                 | M12                                                                                                                                                                                                                                                                                                                        |
| Coding of the M12 round plug connector | D                                                                                                                                                                                                                                                                                                                          |
| Environmental conditions               |                                                                                                                                                                                                                                                                                                                            |
| Environmental temperature              | -25 °C 85 °C                                                                                                                                                                                                                                                                                                               |
| Degree of protection (IP), mounted     | IP67, IP68, IP69k (IEC 60529)                                                                                                                                                                                                                                                                                              |
| Pollution degree                       | 3                                                                                                                                                                                                                                                                                                                          |
| Materials                              |                                                                                                                                                                                                                                                                                                                            |
| Housing material / Molded body         | TPU                                                                                                                                                                                                                                                                                                                        |
| Contact bearer material                | PBT                                                                                                                                                                                                                                                                                                                        |
| Contact material                       | CuSn                                                                                                                                                                                                                                                                                                                       |
| Contact material - Surface refinement  | Cu/Au                                                                                                                                                                                                                                                                                                                      |
| Knurled screw / nut material           | CuZn, nickel-plated                                                                                                                                                                                                                                                                                                        |
| Sealing material                       | FKM                                                                                                                                                                                                                                                                                                                        |
| Shield sleeve material                 | CuZn, tined                                                                                                                                                                                                                                                                                                                |
| Approvals                              |                                                                                                                                                                                                                                                                                                                            |
| Approvals                              |                                                                                                                                                                                                                                                                                                                            |
| RoHS 2002/95/EG compliant              | yes                                                                                                                                                                                                                                                                                                                        |
| Electrical data                        |                                                                                                                                                                                                                                                                                                                            |
| Contact resistance                     | $\leq 5 \text{ m}\Omega$                                                                                                                                                                                                                                                                                                   |
| Rated current In                       | 4 A at 40°C                                                                                                                                                                                                                                                                                                                |
| Rated voltage                          | 240 V AC/DC                                                                                                                                                                                                                                                                                                                |
| Test voltage                           | 2 kV eff./60 s                                                                                                                                                                                                                                                                                                             |
| Insulation resistance                  | >1 6Ω                                                                                                                                                                                                                                                                                                                      |
| Cable                                  |                                                                                                                                                                                                                                                                                                                            |
| Cable length                           | 10 m                                                                                                                                                                                                                                                                                                                       |
| Cable number                           | 342                                                                                                                                                                                                                                                                                                                        |
| Capic Hallings                         | UTE .                                                                                                                                                                                                                                                                                                                      |

Picture Drawing

|                                           | Standard - Kontaktbelegung/<br>standard contact assignment |                             |  |
|-------------------------------------------|------------------------------------------------------------|-----------------------------|--|
| Typ/<br>type                              | Polzahl/<br>number of poles                                | Farbkennung/<br>colour code |  |
|                                           |                                                            | 1 = gelb / yellow           |  |
| 1985 342 106/* M                          | . 6                                                        | 2 = weiß / white            |  |
| RSWTH 4D-342/* M,<br>-Codierung/ -coding) | 4 (                                                        | 3 = orange                  |  |
| -coderung/-coding)                        | 1                                                          | 2 4 = blau / blue           |  |