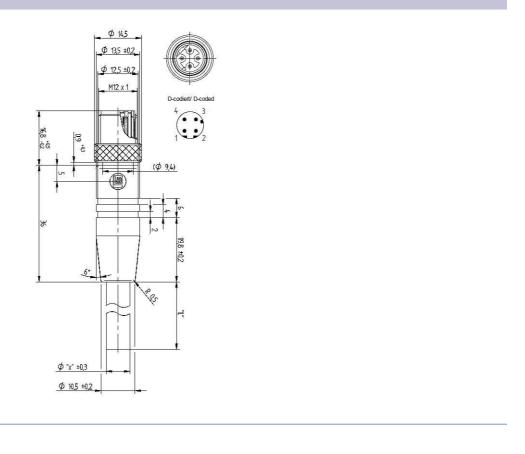

## **Product information** 0985 508 120 - 0985 508 120/1 M

| Name                                   | 0985 508 120                                                                                                                                                                          |
|----------------------------------------|---------------------------------------------------------------------------------------------------------------------------------------------------------------------------------------|
|                                        |                                                                                                                                                                                       |
|                                        | M12 cordset single-ended, Industrial Ethernet data cable, Cat 5 (ProfiNet), single-ended molded with M12 male connector, 4 poles, D coding, PUR jacket, halogen-free, black, 1 meter. |
| <b>Delivery informations</b>           |                                                                                                                                                                                       |
| Availability                           | available                                                                                                                                                                             |
| Product description                    |                                                                                                                                                                                       |
| Туре                                   | 0985 508 120/1 M                                                                                                                                                                      |
| Order No.                              | 934 688-015                                                                                                                                                                           |
| Description                            | M12 cordset single-ended, Industrial Ethernet data cable, Cat 5 (ProfiNet), single-ended molded with M12 male connector, 4 poles, D coding, PUR jacket,                               |
|                                        | halogen-free, black, 1 meter.                                                                                                                                                         |
| Note                                   | Cat 5 and Cat 5e transmission properties according to ISO IEC 11801 and TIA/EIA-568-B.2. The application of these products in harsh environments should always be checked before use. |
| Color of housing                       | black                                                                                                                                                                                 |
| Number of contacts                     | 4                                                                                                                                                                                     |
| Product characteristics                | Oil resistance, EMC resistance, Vibration resistance                                                                                                                                  |
| Classification                         | On resistance, Lino resistance, vibration resistance                                                                                                                                  |
| Belden class                           | Industrial Ethernet Railway Connectors                                                                                                                                                |
| Belden brand                           | ·                                                                                                                                                                                     |
| Mechanical data                        | Lumberg-Automation                                                                                                                                                                    |
| Type of plug-in contact                | Male connector                                                                                                                                                                        |
|                                        |                                                                                                                                                                                       |
| Design of housing                      | straight                                                                                                                                                                              |
| Thread                                 | M12                                                                                                                                                                                   |
| Coding of the M12 round plug connector | D                                                                                                                                                                                     |
| Environmental conditions               | 1 1212 1212                                                                                                                                                                           |
| Environmental temperature              | -40 °C 85 °C                                                                                                                                                                          |
| Degree of protection (IP), mounted     | IP67                                                                                                                                                                                  |
| Pollution degree                       | 3                                                                                                                                                                                     |
| Materials                              |                                                                                                                                                                                       |
| Housing material / Molded body         | PA PA                                                                                                                                                                                 |
| Contact bearer material                | PBT                                                                                                                                                                                   |
| Contact material                       | CuSn                                                                                                                                                                                  |
| Contact material - Surface refinement  | gold-plated                                                                                                                                                                           |
| Knurled screw / nut material           | CuZn, nickel-plated                                                                                                                                                                   |
| Approvals                              |                                                                                                                                                                                       |
| Approvals                              | EN 50155, IEC 61373, DIN CLC/TS 50467, DIN CEN/TS 45545, DIN 5510                                                                                                                     |
| RoHS 2002/95/EG compliant              | yes                                                                                                                                                                                   |
| Electrical data                        |                                                                                                                                                                                       |
| Contact resistance                     | ≤5 mΩ                                                                                                                                                                                 |
| Rated current In                       | 4 A at 40°C                                                                                                                                                                           |
| Nominal voltage                        | 60 V                                                                                                                                                                                  |
| Rated voltage                          | 250 V                                                                                                                                                                                 |
| Test voltage                           | 2 kV eff./60 s                                                                                                                                                                        |
| Insulation resistance                  | >1 GΩ                                                                                                                                                                                 |
| Cable                                  |                                                                                                                                                                                       |
| Cable length                           | 1 m                                                                                                                                                                                   |
| Cable number                           | 508                                                                                                                                                                                   |
| Cable length                           |                                                                                                                                                                                       |

| Cable description                   | Bus cable |
|-------------------------------------|-----------|
| Color of jacket                     | black     |
| Material of outer jacket            | PUR       |
| Without halogens as in EN 50267-2-3 | ✓         |

## Drawing