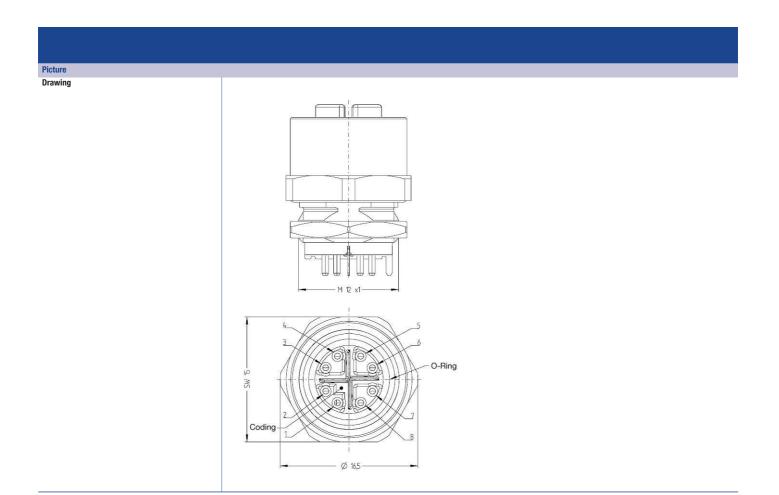

## **Product information** 0986 EFC 651

| Name                                                      | 0986 EFC 651                                                                                                     |
|-----------------------------------------------------------|------------------------------------------------------------------------------------------------------------------|
|                                                           |                                                                                                                  |
|                                                           | Receptacle connector, M12 female connector for front mounting, assembling with Printed contacts, 8 poles X coded |
| Delivery informations                                     |                                                                                                                  |
| Availability                                              | available                                                                                                        |
| Product description                                       |                                                                                                                  |
| Type                                                      | 0986 EFC 651                                                                                                     |
| Order No.                                                 | on request / auf Anfrage                                                                                         |
| Description                                               | Receptacle connector, M12 female connector for front mounting, assembling with Printed contacts, 8 poles X coded |
| Note                                                      | The application of these products in harsh environments should always be checked before use.                     |
| Number of contacts                                        | 8                                                                                                                |
| Product characteristics                                   | EMC resistance                                                                                                   |
| Classification                                            |                                                                                                                  |
| Belden class                                              | Receptacle Connectors                                                                                            |
| Belden brand                                              | Lumberg-Automation                                                                                               |
| Mechanical data                                           | - Freedow                                                                                                        |
| Type of plug-in contact                                   | Female connector                                                                                                 |
| Thread                                                    | M12                                                                                                              |
| Design of electrical connection                           | print connection                                                                                                 |
| Environmental conditions                                  |                                                                                                                  |
| Environmental temperature                                 | -25 °C 85 °C                                                                                                     |
| Degree of protection (IP), mounted                        | IP67                                                                                                             |
| Pollution degree                                          | 3                                                                                                                |
| Materials                                                 | Cu7a rickal alatad                                                                                               |
| Housing material / Molded body<br>Contact bearer material | CuZn, nickel-plated                                                                                              |
| Contact bearer material                                   | PA<br>CuZn                                                                                                       |
| Contact material - Surface refinement                     | gold-plated                                                                                                      |
| Knurled screw / nut material                              |                                                                                                                  |
|                                                           | CuZn, nickel-plated<br>FKM                                                                                       |
| Sealing material Approvals                                |                                                                                                                  |
| RoHS 2002/95/EG compliant                                 |                                                                                                                  |
| Electrical data                                           | yes                                                                                                              |
| Rated current In                                          | 0.5 A at 40°C                                                                                                    |
| Nominal voltage                                           | 48 V                                                                                                             |
|                                                           |                                                                                                                  |
| Insulation resistance                                     | > 1 GΩ                                                                                                           |