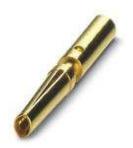

Crimp contact, turned, Contact diameter: 0.8 mm, Crimp range: 0.34 mm<sup>2</sup>...0.5 mm<sup>2</sup>