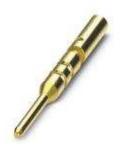

Crimp contact, turned, Contact diameter: 0.8 mm, Crimp range: 0.34 mm<sup>2</sup>...0.5 mm<sup>2</sup>