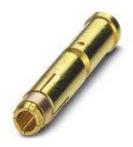

Crimp contact, turned, Contact diameter: 2 mm, Crimp range: 1.5 mm<sup>2</sup>...2.5 mm<sup>2</sup>