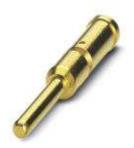

Crimp contact, turned, Contact diameter: 2 mm, Crimp range: 0.25 mm<sup>2</sup>...1 mm<sup>2</sup>