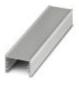

#### Necessary add-on products

Components of electronic housing - UM-ALU 4-72 COVER AL - 2200933

Panel mounting base, Side part, color: aluminum color, width: 75 mm, length: 2 mm, height: 31 mm

Components of electronic housing - UM-ALU 4-72 COVERLID 45 AL - 2201758