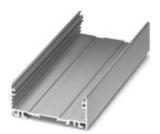

Panel mounting base, Lower part, color: aluminum color, width: 75 mm, length: 235 mm, height: 29.4 mm

#### General

| Housing type     | Panel mounting base |
|------------------|---------------------|
| Housing material | Aluminum            |
| Color (RAL)      | aluminum color      |

## Dimensions

| Length                | 235 mm  |
|-----------------------|---------|
| Constructional height | 29.4 mm |
| Width                 | 75 mm   |
| Depth                 | 72 mm   |