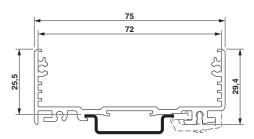

## Dimensions

| Length                | 235 mm  |
|-----------------------|---------|
| Constructional height | 29.4 mm |
| Width                 | 75 mm   |
| Depth                 | 72 mm   |

## Drawings

### Dimensional drawing