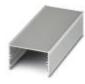

Panel mounting base, Lower part, color: aluminum color, width: 75 mm, length: 235 mm, height: 29.4 mm

#### General

| Housing type     | Panel mounting base |
|------------------|---------------------|
| Housing material | Aluminum            |
| Color (RAL)      | aluminum color      |

## Dimensions

| Length                | 235 mm  |
|-----------------------|---------|
| Constructional height | 29.4 mm |
| Width                 | 75 mm   |
| Depth                 | 72 mm   |