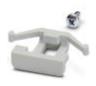

2779 |

## **UNSPSC**

| UNSPSC 6.01   | 31261501 |
|---------------|----------|
| UNSPSC 7.0901 | 31261501 |
| UNSPSC 11     | 31261501 |

11/06/2017 Page 2 / 4



### Classifications

### **UNSPSC**

| UNSPSC 12.01 | 31261501 |
|--------------|----------|
| UNSPSC 13.2  | 31261501 |

### Accessories

#### Necessary add-on products

Components of electronic housing - UM-ALU 4-72 COVER AL - 2200933



Panel mounting base, Side part, color: aluminum color, width: 75 mm, length: 2 mm, height: 31 mm

Components of electronic housing - UM-ALU 4-72 COVERLID 45 AL - 2201758





Components of electronic housing - UM-ALU 4-72 COVERLID 75 AL - 2202085

Panel mounting base, Side part, color: aluminum color, width: 75 mm, length: 2 mm, height: 73.5 mm



Mounting material - UM-ALU 4 FOOT - 2200974



Panel mounting base, Base latch, color: gray

### Additional products



### Accessories

Components of electronic housing - UM-ALU 4 AU45 L235 - 2200960



Panel mounting base, Upper part, color: aluminum color, width: 45 mm, length: 235 mm, height: 28.1 mm

Components of electronic housing - UM-ALU 4 AU75 L235 - 2200969



Panel mounting base, Upper part, color: aluminum color, width: 75 mm, length: 235 mm, height: 43.1 mm

Components of electronic housing - UM-ALU 4-72 FRONT 235 AP - 2202092



Panel mounting base, Front plate, color: aluminum color, width: 71.8 mm, length: 235 mm, height: 2 mm

Phoenix Contact 2017 @ - all rights reserved http://www.phoenixcontact.com