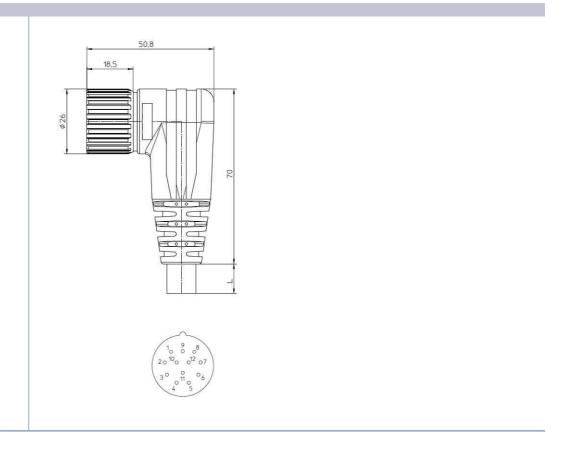

## **Product information** M23 Angled Female Connector, RKWU - RKWU 12-256/15 M

| Name                                  | M23 Angled Female Connector, RKWU                                                                                                                          |
|---------------------------------------|------------------------------------------------------------------------------------------------------------------------------------------------------------|
|                                       |                                                                                                                                                            |
|                                       | Cordset, single-ended, M23 female right angle connector, with molded cable, to connect pluggable actuator/sensor distribution boxes, 12 poles, PUR jacket, |
| Delivery informations                 | halogen free, 15 meters.                                                                                                                                   |
| Availability                          | available                                                                                                                                                  |
| Product description                   | avanaute                                                                                                                                                   |
| Type                                  | RKWU 12-256/15 M                                                                                                                                           |
| Order No.                             | 27345                                                                                                                                                      |
| Description                           | Cordset, single-ended, M23 female right angle connector, with molded cable, to connect pluggable actuator/sensor distribution boxes, 12 poles, PUR jacket, |
|                                       | halogen free, 15 meters.                                                                                                                                   |
| Number of contacts                    | 12                                                                                                                                                         |
| Color of housing                      | black                                                                                                                                                      |
| Product characteristics               | Vibration resistance, Oil resistance, Resistance to torsions                                                                                               |
| Mechanical data                       |                                                                                                                                                            |
| Thread                                | M23                                                                                                                                                        |
| Design of electrical connection       | connector M23                                                                                                                                              |
| LED display present                   | ×                                                                                                                                                          |
| Environmental conditions              |                                                                                                                                                            |
| Environmental temperature             | -25 °C 80 °C                                                                                                                                               |
| Degree of protection (IP), mounted    | IP67                                                                                                                                                       |
| Pollution degree                      | 3                                                                                                                                                          |
| Materials                             |                                                                                                                                                            |
| Housing material / Molded body        | TPU, self-extinguishing                                                                                                                                    |
| Contact bearer material               | PBT                                                                                                                                                        |
| Contact material                      | CuZn                                                                                                                                                       |
| Contact material - Surface refinement | pre-nickeled and gold-plated                                                                                                                               |
| Knurled screw / nut material          | CuZn, nickel-plated                                                                                                                                        |
| Electrical data                       |                                                                                                                                                            |
| Rated current In                      | 8 A                                                                                                                                                        |
| Nominal voltage                       | 240 V                                                                                                                                                      |
| Rated voltage                         | 250 V                                                                                                                                                      |
| Test voltage                          | 2.5 kV eff./60 s                                                                                                                                           |
| Insulation resistance                 | >10 GΩ                                                                                                                                                     |
| Approvals                             |                                                                                                                                                            |
| RoHS 2002/95/EG compliant             | RoHS 2002/95/EG                                                                                                                                            |
| Cable                                 |                                                                                                                                                            |
| Cable length                          | 15 m                                                                                                                                                       |

Picture

Drawing