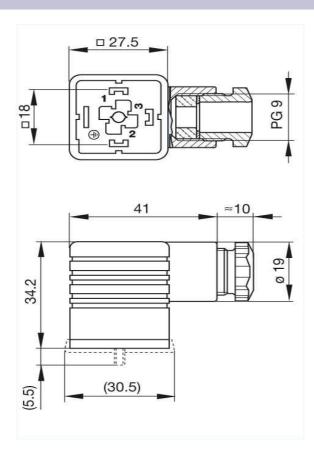

## Product information GDM 3009 grau/grey 931 969-106

| Name                                                   | GDM 3009 grau/grey                                                                                                                                    |
|--------------------------------------------------------|-------------------------------------------------------------------------------------------------------------------------------------------------------|
|                                                        | cable socket with central screw M 3 x 35                                                                                                              |
| Delivery informations                                  |                                                                                                                                                       |
| Availability                                           | available                                                                                                                                             |
| Product description                                    |                                                                                                                                                       |
| Description                                            | cable socket with central screw M 3 x 35                                                                                                              |
| Туре                                                   | GDM 3009 grau/grey                                                                                                                                    |
| Order No.                                              | 931 969-106                                                                                                                                           |
| Other standard types                                   | black housing, Order no. 931 969-100                                                                                                                  |
| Number of contacts                                     | 3 + PE                                                                                                                                                |
| Cable gland                                            | PG 9                                                                                                                                                  |
| Conductor size                                         | max. 1.5 mm <sup>2</sup>                                                                                                                              |
| Standard                                               | DIN EN 175 301-803-A                                                                                                                                  |
| Housing Color                                          | grau                                                                                                                                                  |
| Construction type                                      | A A                                                                                                                                                   |
| Technical data                                         | ^                                                                                                                                                     |
| Pin dimensions                                         | 6.3 mm x 0.8 mm, 4.8 mm x 0.8 mm                                                                                                                      |
| Rated voltage                                          | AC/DC 250 V                                                                                                                                           |
| Rated current                                          | 16 A                                                                                                                                                  |
| Contact resistance                                     | <= 4 m0hm                                                                                                                                             |
|                                                        |                                                                                                                                                       |
| Type of termination Suitable cables                    | screw 4.5 mm to 7 mm diameter                                                                                                                         |
|                                                        |                                                                                                                                                       |
| Mounting                                               | central nut                                                                                                                                           |
| Material Contact surface metavial                      | Co.                                                                                                                                                   |
| Contact surface material                               | Sn PA                                                                                                                                                 |
| Contact bearer material                                | PA PA                                                                                                                                                 |
| Housing material                                       | PA PA                                                                                                                                                 |
| Environmental conditions  Protection place (IEC COE20) | ID CE (goalet pageagn)                                                                                                                                |
| Protection class (IEC 60529)                           | IP 65 (gasket necessary)                                                                                                                              |
| Pollution severity                                     | 3                                                                                                                                                     |
| Temperature range                                      | -40 °C to +125 °C                                                                                                                                     |
| Inflammability class                                   | 94 HB                                                                                                                                                 |
| Housing<br>Contact bearer                              |                                                                                                                                                       |
|                                                        | 94 V0                                                                                                                                                 |
| Approvals VDE                                          | VDE                                                                                                                                                   |
| SEV                                                    | SEV                                                                                                                                                   |
| CSA                                                    | SEV CSA                                                                                                                                               |
| Packing unit                                           | USA                                                                                                                                                   |
| Packing unit Packaging unit                            | 200 pieces                                                                                                                                            |
| Scope of delivery and accessories                      | Ton hieres                                                                                                                                            |
| Accessories to order separately                        | (NBR) flat gasket GDM 3-7, Order no. 730 801-002; (EPDM) flat gasket GDM 3-21, Order no. 731 739-004; profiled gasket GDM 3-16, Order no. 731 531-002 |
| ACCESSURES IN OLDER SEPARATELY                         | knurled screw GDM 3011-8, Order no. 732 574-001; stainless steel screw GDM 3011 RF-1, Order no. 734 363-001                                           |