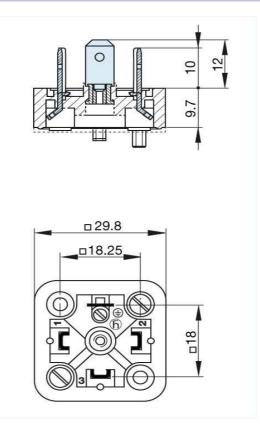

## **h** <u>HIRSCHMANN</u>

Product information GSA 3000 N schwarz/black 932 968-100

Name

GSA 3000 N schwarz/black

|                                   | appliance connector with retaining nut, 2 screws M 3 x 10 and 1 screw M 3 x 5, open nut                 |
|-----------------------------------|---------------------------------------------------------------------------------------------------------|
| Delivery informations             |                                                                                                         |
| Availability                      | available                                                                                               |
| Product description               |                                                                                                         |
| Description                       | appliance connector with retaining nut, 2 screws M 3 x 10 and 1 screw M 3 x 5, open nut                 |
| Туре                              | GSA 3000 N schwarz/black                                                                                |
| Order No.                         | 932 968-100                                                                                             |
| Number of contacts                | 3 + PE                                                                                                  |
| Standard                          | DIN EN 175 301-803-A                                                                                    |
| Housing Color                     | black                                                                                                   |
| Construction type                 | A                                                                                                       |
| Technical data                    |                                                                                                         |
| Rated voltage                     | AC/DC 400 V                                                                                             |
| Rated current                     | 16 A                                                                                                    |
| Contact resistance                | <= 4 m0hm                                                                                               |
| Type of termination               | solder (ground contacts: screw)                                                                         |
| Mounting                          | screw                                                                                                   |
| Material                          |                                                                                                         |
| Contact surface material          | Sn                                                                                                      |
| Contact bearer material           | PA                                                                                                      |
| Housing material                  | PA                                                                                                      |
| Environmental conditions          |                                                                                                         |
| Protection class (IEC 60529)      | IP 65 (gasket necessary) (mated)                                                                        |
| Pollution severity                | 3                                                                                                       |
| Temperature range                 | -40 °C to +125 °C                                                                                       |
| Inflammability class              |                                                                                                         |
| Contact bearer                    | 94 V-0                                                                                                  |
| Approvals                         |                                                                                                         |
| UR                                | UR                                                                                                      |
| VDE                               | VDE                                                                                                     |
| SEV                               | SEV                                                                                                     |
| CSA                               | CSA                                                                                                     |
| Packing unit                      |                                                                                                         |
| Packaging unit                    | 200 pieces                                                                                              |
| Scope of delivery and accessories |                                                                                                         |
| Accessories to order separately   | (NBR) flat gasket GSA 200-4, Order no. 730 843-002; (EPDM) flat gasket GSA 200-7, Order no. 730 268-003 |