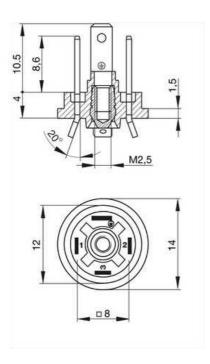

## Product information GSSNR 300 schwarz/black

| Name                            | GSSNR 300 schwarz/black                                             |
|---------------------------------|---------------------------------------------------------------------|
|                                 |                                                                     |
|                                 | appliance connector with central nut, version for molding or gasket |
| Delivery informations           |                                                                     |
| Availability                    | available                                                           |
| Product description             |                                                                     |
| Description                     | appliance connector with central nut, version for molding or gasket |
| Туре                            | GSSNR 300 schwarz/black                                             |
| Order No.                       | 933 112-100                                                         |
| Number of contacts              | 3 + PE                                                              |
| Standard                        | DIN EN 175 301-803-C                                                |
| Housing Color                   | black                                                               |
| Construction type               | С                                                                   |
| Technical data                  |                                                                     |
| Rated voltage                   | AC/DC 250 V                                                         |
| Rated current                   | 6 A                                                                 |
| Contact resistance              | <= 4 m0hm                                                           |
| Type of termination             | solder                                                              |
| Mounting                        | screw                                                               |
| Material                        |                                                                     |
| Contact surface material        | Sn                                                                  |
| Contact bearer material         | PA                                                                  |
| Housing material                | PA                                                                  |
| <b>Environmental conditions</b> |                                                                     |
| Protection class (IEC 60529)    | IP 65                                                               |
| Pollution severity              | 3                                                                   |
| Temperature range               | -40 °C to +125 °C                                                   |
| Inflammability class            |                                                                     |
| Housing                         | 94 HB                                                               |
| Contact bearer                  | 94 V-2                                                              |
| Approvals                       |                                                                     |
| UR                              | UR                                                                  |
| VDE                             | VDE                                                                 |
| SEV                             | SEV                                                                 |
| CSA                             | CSA                                                                 |
| Packing unit                    |                                                                     |
| Packaging unit                  | 200 pieces                                                          |

Picture

Drawing

The information published in the websites has been compiled as carefully as possible. It is subject to alteration without notice in technical as well as in price-related/commercial respect. The complete information and data were available on user documentation. Mandatory information can only be obtained by a concrete query.