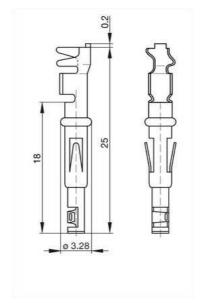

## Product information RBCB 162 Ag 731 726-201

| Name                              | RBCB 162 Ag                                              |
|-----------------------------------|----------------------------------------------------------|
| Name                              | RBGB TOZ AG                                              |
|                                   |                                                          |
|                                   | rolled engaging crimp contact (socket),BO crimp          |
| Delivery informations             |                                                          |
| Availability                      | available                                                |
| Product description               |                                                          |
| Description                       | rolled engaging crimp contact (socket),                  |
|                                   | BO crimp                                                 |
| Туре                              | RBCB 162 Ag                                              |
| Order No.                         | 731 726-201                                              |
| Conductor size                    | 0.5 mm <sup>2</sup> to 1.5 mm <sup>2</sup>               |
| Technical data                    |                                                          |
| Type of termination               | crimping                                                 |
| Pin dimensions                    | 1.6 mm                                                   |
| Material                          |                                                          |
| Contact material                  | Cu Zn                                                    |
| Contact surface material          | Ag                                                       |
| Packing unit                      |                                                          |
| Packaging unit                    | 2000 pieces coiled                                       |
| Scope of delivery and accessories |                                                          |
| Accessories to order separately   | suitable for NR-series and ST-series (5 pole) connectors |
|                                   | suitable ejection tool: XWA 164                          |
| Picture                           |                                                          |

Picture Drawing

The information published has been compiled as carefully as possible. It is subject to alteration without notice in technical as well as in price related/commercial respect.