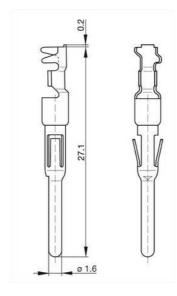

## Product information RSCB 162 Ag 731 727-001

| Name                              | RSCB 162 Ag                                              |
|-----------------------------------|----------------------------------------------------------|
|                                   |                                                          |
|                                   |                                                          |
|                                   | rolled engaging crimp contact (pin contact),BO crimp     |
| Delivery informations             |                                                          |
| Availability                      | available                                                |
| Product description               |                                                          |
| Description                       | rolled engaging crimp contact (pin contact),             |
|                                   | B0 crimp                                                 |
| Туре                              | RSCB 162 Ag                                              |
| Order No.                         | 731 727-001                                              |
| Conductor size                    | 0.5 mm <sup>2</sup> to 1.5 mm <sup>2</sup>               |
| Technical data                    |                                                          |
| Type of termination               | crimping                                                 |
| Pin dimensions                    | 1.6 mm                                                   |
| Material                          |                                                          |
| Contact material                  | Cu Zn                                                    |
| Contact surface material          | Ag                                                       |
| Packing unit                      |                                                          |
| Packaging unit                    | 2000 pieces coiled                                       |
| Scope of delivery and accessories |                                                          |
| Accessories to order separately   | suitable for NR-series and ST-series (5 pole) connectors |
|                                   | suitable ejection tool: XWA 164                          |
| Picture                           |                                                          |

Picture

Drawing

The information published has been compiled as carefully as possible. It is subject to alteration without notice in technical as well as in price related/commercial respect.