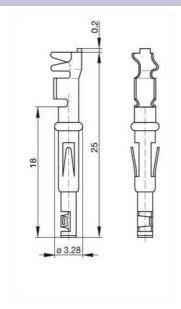

## Product information RBCB 162/1 Ag 733 385-001

| Name                              | RBCB 162/1 Ag                                            |
|-----------------------------------|----------------------------------------------------------|
|                                   |                                                          |
|                                   | rolled engaging crimp contact (socket),BO crimp          |
| <b>Delivery informations</b>      |                                                          |
| Availability                      | available                                                |
| Product description               |                                                          |
| Description                       | rolled engaging crimp contact (socket),                  |
|                                   | B0 crimp                                                 |
| Туре                              | RBCB 162/1 Ag                                            |
| Order No.                         | 733 385-001                                              |
| Conductor size                    | 0.14 mm <sup>2</sup> to 0.5 mm <sup>2</sup>              |
| Technical data                    |                                                          |
| Type of termination               | crimping                                                 |
| Pin dimensions                    | 1.6 mm                                                   |
| Material                          |                                                          |
| Contact material                  | Cu Zn                                                    |
| Contact surface material          | Ag                                                       |
| Packing unit                      |                                                          |
| Packaging unit                    | 2000 pieces coiled                                       |
| Scope of delivery and accessories |                                                          |
| Accessories to order separately   | suitable for NR-series and ST-series (5 pole) connectors |
|                                   | suitable ejection tool: XWA 164                          |
| Picture                           |                                                          |

Picture Drawing

The information published has been compiled as carefully as possible. It is subject to alteration without notice in technical as well as in price related/commercial respect.