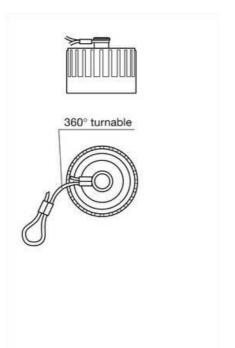

## Product information CA 00 SD 2 831 529-100

| Name                              | CA 00 SD 2                                                   |
|-----------------------------------|--------------------------------------------------------------|
|                                   |                                                              |
|                                   | Protection cap for panal-mounted connectors with fixed loop. |
| Delivery informations             |                                                              |
| Availability                      | available                                                    |
| Product description               |                                                              |
| Description                       | Protection cap for panal-mounted connectors with fixed loop. |
| Туре                              | CA 00 SD 2                                                   |
| Order No.                         | 831 529-100                                                  |
| Number of contacts                | for 3 + PE and 6 + PE                                        |
| Housing Color                     | black                                                        |
| Material                          |                                                              |
| Housing material                  | PA 66-GF 25                                                  |
| Packing unit                      |                                                              |
| Packaging unit                    | 100 pieces                                                   |
| Scope of delivery and accessories |                                                              |
| Scope of delivery                 | 1 cap with internal thread, nylon loop                       |
| Accessories to order separately   | can be plugged into CA 3 GS, CA 6 GS                         |
| Picture                           |                                                              |
|                                   |                                                              |

Drawing

The information published has been compiled as carefully as possible. It is subject to alteration without notice in technical as well as in price related/commercial respect.