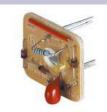

## **h** <u>HIRSCHMANN</u>

Product information GDME GB1 831 832-001

Name

GDME GB1

|                          | bridge-type rectifier with protective circuit (varistor) |  |  |
|--------------------------|----------------------------------------------------------|--|--|
| Delivery informations    |                                                          |  |  |
| Availability             | available                                                |  |  |
| Product description      |                                                          |  |  |
| Description              | bridge-type rectifier with protective circuit (varistor) |  |  |
| Туре                     | GDME GB1                                                 |  |  |
| Order No.                | 831 832-001                                              |  |  |
| Standard                 | DIN EN 175 301-803-A                                     |  |  |
| Construction type        | A                                                        |  |  |
| Description of Wiring    |                                                          |  |  |
| Voltage rectifier        | bridge-type rectifier                                    |  |  |
| Suppressor               | varistor                                                 |  |  |
| Technical data           |                                                          |  |  |
| Rated voltage            | AC/DC 250 V                                              |  |  |
| Rated current            | 2 A (SEV 1011 : 1.5 A) AC / 1 A DC                       |  |  |
| Environmental conditions |                                                          |  |  |
| Temperature range        | -40 °C to +110 °C                                        |  |  |
| Packing unit             |                                                          |  |  |
| Packaging unit           | 50 pieces                                                |  |  |
| Picture                  |                                                          |  |  |