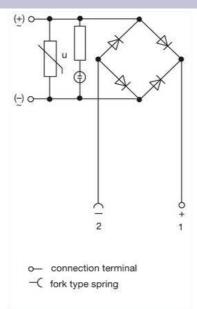

## GDME GB1 LG 230 bridge-type rectifier with protective circuit (varistor) and function indicator (glow lamp) **Delivery informations** Availability available **Product description** bridge-type rectifier with protective circuit (varistor) and function indicator (glow lamp) Description Type GDME GB1 LG 230 Order No. 831 834-001 Standard DIN EN 175 301-803-A Construction type Α **Description of Wiring** LED color glow lamp Voltage rectifier bridge-type rectifier Suppressor Technical data Rated voltage AC/DC 250 V 2 A (SEV 1011 : 1.5 A) AC / 1 A DC Rated current **Environmental conditions** Temperature range -40 °C to +110 °C Packing unit Packaging unit 50 pieces Picture

Drawing

The information published has been compiled as carefully as possible. It is subject to alteration without notice in technical as well as in price related/commercial respect.