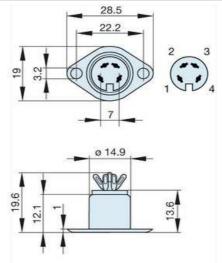

## Product information MAB 4 930 009-200

| Name                         | MAB 4                                          |
|------------------------------|------------------------------------------------|
|                              |                                                |
|                              | panel-mounted socket with flange; solder joint |
| Delivery informations        | a well able                                    |
| Availability                 | available                                      |
| Product description          | MAB 4                                          |
| Type<br>Order No.            | 930 009-200                                    |
|                              |                                                |
| Type of contact              | female                                         |
| Description                  | panel-mounted socket with flange; solder joint |
| Number of contacts           | 4                                              |
| Conductor size               | $\leq 0.34 \text{ mm}^2$                       |
| Technical data               |                                                |
| LF output "Phone"            | EN 60 130-09                                   |
| Rated current                | 4.6                                            |
| Rated voltage                | AC/DC 34 V                                     |
| Type of termination          | solder                                         |
| Material                     |                                                |
| Contact material (socket)    | brass                                          |
| Contact surface material     | tin plated                                     |
| Contact bearer material      | PA 66/UL standard 94V-2                        |
| Housing material             | steel, nickel-plated                           |
| Environmental conditions     |                                                |
| Protection class (IEC 60529) | IP 30                                          |
| Temperature range            | -20 °C to +60 °C                               |
| Picture                      |                                                |
|                              |                                                |

Drawing

The information published has been compiled as carefully as possible. It is subject to alteration without notice in technical as well as in price related/commercial respect.