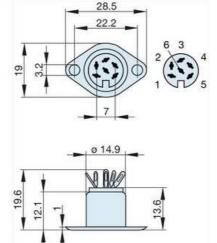

## (f) HIRSCHMANN

Product information MAB 6 930 011-200

| Name                         | MAB 6                                          |
|------------------------------|------------------------------------------------|
| Manie                        |                                                |
|                              |                                                |
|                              | panel-mounted socket with flange; solder joint |
| Delivery informations        | parter internet obseter manage, oneon joint    |
| Availability                 | available                                      |
| Product description          |                                                |
| Туре                         | MAB 6                                          |
| Order No.                    | 930 011-200                                    |
| Type of contact              | female                                         |
| Description                  | panel-mounted socket with flange; solder joint |
| Number of contacts           | 6                                              |
| Conductor size               | <= 0.34 mm <sup>2</sup>                        |
| Technical data               |                                                |
| LF output "Phone"            | EN 60 130-09                                   |
| Pole arrangement DIN         | DIN 45 322                                     |
| Rated current                | 4A                                             |
| Rated voltage                | AC/DC 34 V                                     |
| Type of termination          | solder                                         |
| Material                     |                                                |
| Contact material (socket)    | brass                                          |
| Contact surface material     | tin plated                                     |
| Contact bearer material      | PA 66/UL standard 94V-2                        |
| Housing material             | steel, nickel-plated                           |
| Environmental conditions     |                                                |
| Protection class (IEC 60529) | IP 30                                          |
| Temperature range            | -20 °C to +60 °C                               |
| Picture                      |                                                |
| Drawing                      | 28.5                                           |