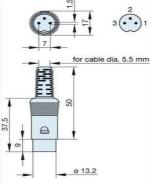

## Product information MAS 30 grau/grey 930 014-517

| Name                              | MAS 30 grau/grey                         |
|-----------------------------------|------------------------------------------|
|                                   |                                          |
|                                   |                                          |
|                                   |                                          |
|                                   | plug with insulated handle; solder joint |
| Delivery informations             |                                          |
| Availability                      | available                                |
| Product description               |                                          |
| Туре                              | MAS 30 grau/grey                         |
| Order No.                         | 930 014-517                              |
| Type of contact                   | male                                     |
| Description                       | plug with insulated handle; solder joint |
| Housing Color                     | grey                                     |
| Number of contacts                | 3                                        |
| Conductor size                    | $\leq 0.34 \text{ mm}^2$                 |
| Technical data                    |                                          |
| LF output "Phone"                 | EN 60 130-09                             |
| Pole arrangement DIN              | DIN 41524                                |
| Rated current                     | 4 A                                      |
| Rated voltage                     | AC/DC 34 V                               |
| Cable diameter                    | 5.5 mm                                   |
| Type of termination               | solder                                   |
| Material                          |                                          |
| Contact material                  | brass                                    |
| Contact surface material          | tin plated                               |
| Contact bearer material           | PA 66/UL standard 94V-2                  |
| Housing material                  | PE                                       |
| Environmental conditions          |                                          |
| Protection class (IEC 60529)      | IP 30                                    |
| Temperature range                 | -20 °C to +60 °C                         |
| Scope of delivery and accessories |                                          |
| Packaging                         | retail package, polyethylene bag         |
| Picture                           |                                          |
| Drawing                           | 5                                        |

Drawing

The information published has been compiled as carefully as possible. It is subject to alteration without notice in technical as well as in price related/commercial respect.