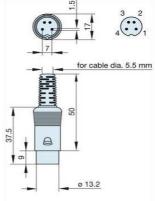

## Product information MAS 40 grau/grey 930 015-517

| Name                              | MAS 40 grau/grey                         |
|-----------------------------------|------------------------------------------|
|                                   | into 40 graw groy                        |
|                                   |                                          |
|                                   | plug with insulated handle; solder joint |
| Delivery informations             |                                          |
| Availability                      | available                                |
| Product description               |                                          |
| Туре                              | MAS 40 grau/grey                         |
| Order No.                         | 930 015-517                              |
| Type of contact                   | male                                     |
| Description                       | plug with insulated handle; solder joint |
| Housing Color                     | grey                                     |
| Number of contacts                | 4                                        |
| Conductor size                    | $\leq 0.34 \text{ mm}^2$                 |
| Technical data                    |                                          |
| LF output "Phone"                 | EN 60 130-09                             |
| Rated current                     | 4 A                                      |
| Rated voltage                     | AC/DC 34 V                               |
| Cable diameter                    | 5.5 mm                                   |
| Type of termination               | solder                                   |
| Material                          |                                          |
| Contact material                  | brass                                    |
| Contact surface material          | tin plated                               |
| Contact bearer material           | PA 66/UL standard 94V-2                  |
| Housing material                  | PE PE                                    |
| Environmental conditions          |                                          |
| Protection class (IEC 60529)      | IP 30                                    |
| Temperature range                 | -20 °C to +60 °C                         |
| Scope of delivery and accessories |                                          |
| Packaging                         | retail package, polyethylene bag         |
| Picture                           |                                          |
| Drawing                           | ω                                        |

Drawing

The information published has been compiled as carefully as possible. It is subject to alteration without notice in technical as well as in price related/commercial respect.