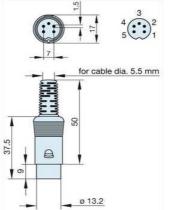

## (h) <u>HIRSCHMANN</u>

Product information MAS 50 grau/grey 930 016-517

| Name                              | MAS 50 grau/grey                         |
|-----------------------------------|------------------------------------------|
|                                   |                                          |
|                                   | plug with insulated handle; solder joint |
| Delivery informations             |                                          |
| Availability                      | available                                |
| Product description               |                                          |
| Туре                              | MAS 50 grau/grey                         |
| Order No.                         | 930 016-517                              |
| Type of contact                   | male                                     |
| Description                       | plug with insulated handle; solder joint |
| Housing Color                     | grey                                     |
| Number of contacts                | 5                                        |
| Conductor size                    | $<= 0.34 \text{ mm}^2$                   |
| Technical data                    |                                          |
| LF output "Phone"                 | EN 60 130-09                             |
| Rated current                     | 4A                                       |
| Rated voltage                     | AC/DC 34 V                               |
| Cable diameter                    | 5.5 mm                                   |
| Type of termination               | solder                                   |
| Material                          |                                          |
| Contact material                  | brass                                    |
| Contact surface material          | tin plated                               |
| Contact bearer material           | PA 66/UL standard 94V-2                  |
| Housing material                  | PE                                       |
| Environmental conditions          |                                          |
| Protection class (IEC 60529)      | IP 30                                    |
| Temperature range                 | -20 °C to +60 °C                         |
| Scope of delivery and accessories |                                          |
| Packaging                         | retail package, polyethylene bag         |
| Picture                           |                                          |
| Drawing                           | <u> </u>                                 |