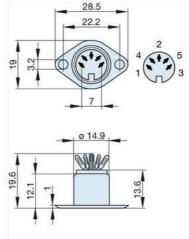

## Product information MAB 5 S 930 071-200

| Name                         | MAB 5 S                                        |
|------------------------------|------------------------------------------------|
|                              |                                                |
|                              | panel-mounted socket with flange; solder joint |
| Delivery informations        |                                                |
| Availability                 | available                                      |
| Product description          | luc -                                          |
| Туре                         | MAB 5 S                                        |
| Order No.                    | 930 071-200                                    |
| Type of contact              | female                                         |
| Description                  | panel-mounted socket with flange; solder joint |
| Number of contacts           | 5                                              |
| Conductor size               | $\leq 0.34 \text{ mm}^2$                       |
| Technical data               |                                                |
| LF output "Phone"            | EN 60 130-09                                   |
| Pole arrangement DIN         | DIN 41 524                                     |
| Rated current                | 4 A                                            |
| Rated voltage                | AC/DC 34 V                                     |
| Type of termination          | solder                                         |
| Material                     |                                                |
| Contact material (socket)    | brass                                          |
| Contact surface material     | tin plated                                     |
| Contact bearer material      | PA 66/UL standard 94V-2                        |
| Housing material             | steel, nickel-plated                           |
| Environmental conditions     |                                                |
| Protection class (IEC 60529) | IP 30                                          |
| Temperature range            | -20 °C to +60 °C                               |
| Picture                      |                                                |
| Drawing                      | 29.5                                           |

Drawing

The information published has been compiled as carefully as possible. It is subject to alteration without notice in technical as well as in price related/commercial respect.