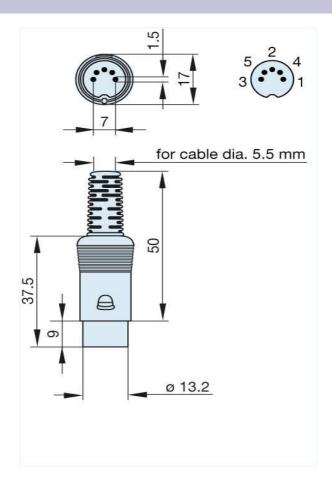

## Product information MAS 50 S grau/grey 930 131-517

| Name                              | MAS 50 S grau/grey                       |
|-----------------------------------|------------------------------------------|
|                                   |                                          |
|                                   |                                          |
|                                   | plug with insulated handle; solder joint |
| Delivery informations             |                                          |
| Availability                      | available                                |
| Product description               |                                          |
| Туре                              | MAS 50 S grau/grey                       |
| Order No.                         | 930 131-517                              |
| Type of contact                   | male                                     |
| Description                       | plug with insulated handle; solder joint |
| Housing Color                     | grey                                     |
| Number of contacts                | 5                                        |
| Conductor size                    | <= 0.34 mm <sup>2</sup>                  |
| Technical data                    |                                          |
| LF output "Phone"                 | EN 60 130-09                             |
| Pole arrangement DIN              | DIN 41 524                               |
| Rated current                     | 4 A                                      |
| Rated voltage                     | AC/DC 34 V                               |
| Cable diameter                    | 5.5 mm                                   |
| Type of termination               | solder                                   |
| Material                          |                                          |
| Contact material                  | brass                                    |
| Contact surface material          | tin plated                               |
| Contact bearer material           | PA 66/UL standard 94V-2                  |
| Housing material                  | PE PE                                    |
| <b>Environmental conditions</b>   |                                          |
| Protection class (IEC 60529)      | IP 30                                    |
| Temperature range                 | -20 °C to +60 °C                         |
| Scope of delivery and accessories |                                          |
| Packaging                         | retail package, polyethylene bag         |