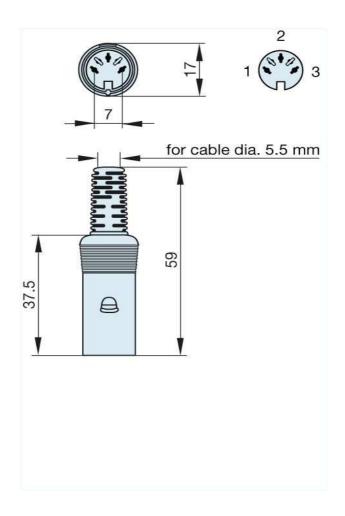

## Product information MAK 30 S grau/grey 930 149-517

| Name                              | MAK 30 S grau/grey                         |
|-----------------------------------|--------------------------------------------|
|                                   |                                            |
|                                   |                                            |
|                                   | socket with insulated handle; solder joint |
| Delivery informations             |                                            |
| Availability                      | available                                  |
| Product description               |                                            |
| Туре                              | MAK 30 S grau/grey                         |
| Order No.                         | 930 149-517                                |
| Type of contact                   | female                                     |
| Description                       | socket with insulated handle; solder joint |
| Housing Color                     | grey                                       |
| Number of contacts                | 3                                          |
| Conductor size                    | $\leq 0.34 \text{ mm}^2$                   |
| Technical data                    |                                            |
| LF output "Phone"                 | EN 60 130-09                               |
| Pole arrangement DIN              | DIN 41 524                                 |
| Rated current                     | 4 A                                        |
| Rated voltage                     | AC/DC 34 V                                 |
| Cable diameter                    | 5.5 mm                                     |
| Type of termination               | solder                                     |
| Material                          |                                            |
| Contact material (socket)         | brass                                      |
| Contact surface material          | tin plated                                 |
| Contact bearer material           | PA 66/UL standard 94V-2                    |
| Housing material                  | PE PE                                      |
| Environmental conditions          |                                            |
| Protection class (IEC 60529)      | IP 30                                      |
| Temperature range                 | -20 °C to +60 °C                           |
| Scope of delivery and accessories |                                            |
| Packaging                         | retail package, polyethylene bag           |