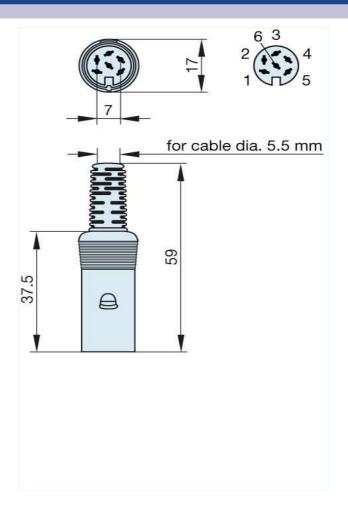

## Product information MAK 60 grau/grey 930 152-517

| Name                              | MAK 60 grau/grey                           |
|-----------------------------------|--------------------------------------------|
|                                   |                                            |
|                                   |                                            |
|                                   | socket with insulated handle; solder joint |
| Delivery informations             |                                            |
| Availability                      | available                                  |
| Product description               |                                            |
| Туре                              | MAK 60 grau/grey                           |
| Order No.                         | 930 152-517                                |
| Type of contact                   | female                                     |
| Description                       | socket with insulated handle; solder joint |
| Housing Color                     | grey                                       |
| Number of contacts                | 6                                          |
| Conductor size                    | $<= 0.34 \text{ mm}^2$                     |
| Technical data                    |                                            |
| LF output "Phone"                 | EN 60 130-09                               |
| Pole arrangement DIN              | DIN 45 322                                 |
| Rated current                     | 4 A                                        |
| Rated voltage                     | AC/DC 34 V                                 |
| Cable diameter                    | 5.5 mm                                     |
| Type of termination               | solder                                     |
| Material                          |                                            |
| Contact material (socket)         | brass                                      |
| Contact surface material          | tin plated                                 |
| Contact bearer material           | PA 66/UL standard 94V-2                    |
| Housing material                  | PE PE                                      |
| Environmental conditions          |                                            |
| Protection class (IEC 60529)      | IP 30                                      |
| Temperature range                 | -20 °C to +60 °C                           |
| Scope of delivery and accessories |                                            |
| Packaging                         | retail package, polyethylene bag           |