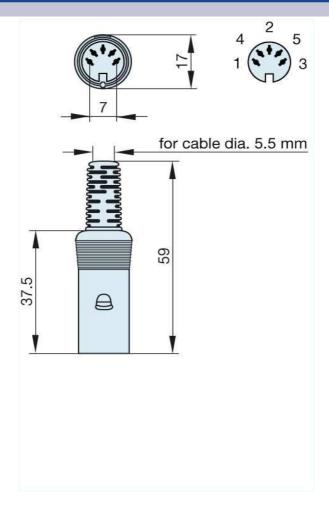

## Product information MAK 50 S grau/grey 930 172-517

| Name                              | MAK 50 S grau/grey                                                                                            |
|-----------------------------------|---------------------------------------------------------------------------------------------------------------|
|                                   |                                                                                                               |
|                                   |                                                                                                               |
|                                   |                                                                                                               |
|                                   |                                                                                                               |
|                                   |                                                                                                               |
|                                   |                                                                                                               |
|                                   |                                                                                                               |
|                                   |                                                                                                               |
|                                   | socket with insulated handle; solder joint                                                                    |
| Delivery informations             |                                                                                                               |
| Availability                      | available                                                                                                     |
| Product description               |                                                                                                               |
| Туре                              | MAK 50 S grau/grey                                                                                            |
| Order No.                         | 930 172-517                                                                                                   |
| Type of contact                   | female                                                                                                        |
| Description                       | socket with insulated handle; solder joint                                                                    |
| Housing Color                     | grey                                                                                                          |
| Number of contacts                | 5                                                                                                             |
| Conductor size                    | <= 0.34 mm <sup>2</sup>                                                                                       |
| Technical data                    | '                                                                                                             |
| LF output "Phone"                 | EN 60 130-09                                                                                                  |
| Pole arrangement DIN              | DIN 41 524                                                                                                    |
| Rated current                     | 4 A                                                                                                           |
| Rated voltage                     | AC/DC 34 V                                                                                                    |
| Cable diameter                    | 5.5 mm                                                                                                        |
| Type of termination               | solder                                                                                                        |
| Material                          |                                                                                                               |
| Contact material (socket)         | brass                                                                                                         |
| Contact surface material          | tin plated                                                                                                    |
| Contact bearer material           | PA 66/UL standard 94V-2                                                                                       |
| Housing material                  | PE                                                                                                            |
| Environmental conditions          | ' en la companya de |
| Protection class (IEC 60529)      | IP 30                                                                                                         |
| Temperature range                 | -20 °C to +60 °C                                                                                              |
| Scope of delivery and accessories |                                                                                                               |
| Packaging                         | retail package, polyethylene bag                                                                              |