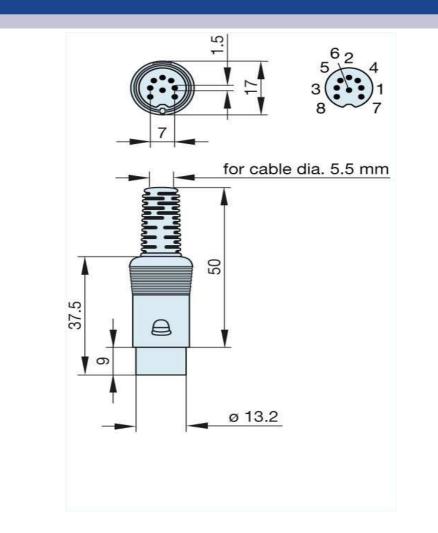

## **b** HIRSCHMANN

Product information MAS 80 S schwarz/black 930 298-500

| Name                              | MAS 80 S schwarz/black                   |
|-----------------------------------|------------------------------------------|
| Name                              |                                          |
|                                   |                                          |
|                                   | plug with insulated handle; solder joint |
| Delivery informations             |                                          |
| Availability                      | available                                |
| Product description               |                                          |
| Туре                              | MAS 80 S schwarz/black                   |
| Order No.                         | 930 298-500                              |
| Type of contact                   | male                                     |
| Description                       | plug with insulated handle; solder joint |
| Housing Color                     | black                                    |
| Number of contacts                | 8                                        |
| Conductor size                    | <= 0.34 mm <sup>2</sup>                  |
| Technical data                    |                                          |
| LF output "Phone"                 | EN 60 130-09                             |
| Pole arrangement DIN              | DIN 41 524 (pin 1-5)                     |
| Rated current                     | 4 A                                      |
| Rated voltage                     | AC/DC 34 V                               |
| Cable diameter                    | 5.5 mm                                   |
| Type of termination               | solder                                   |
| Material                          |                                          |
| Contact material                  | brass                                    |
| Contact surface material          | tin plated                               |
| Contact bearer material           | PA 66/UL standard 94V-2                  |
| Housing material                  | PE                                       |
| Environmental conditions          |                                          |
| Protection class (IEC 60529)      | IP 30                                    |
| Temperature range                 | -20 °C to +60 °C                         |
| Scope of delivery and accessories |                                          |
| Packaging                         | retail package, polyethylene bag         |

Picture Drawing