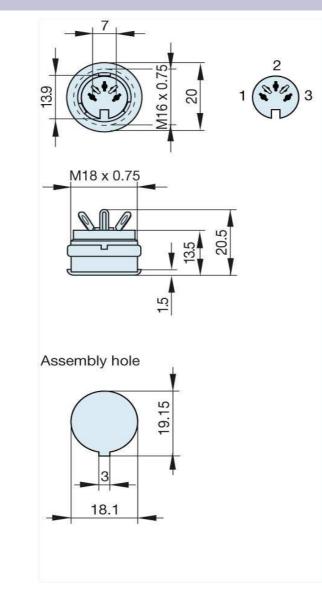

## **h** HIRSCHMANN

Product information MAB 3100 S grau/grey 930 303-517

| Name                         | MAB 3100 S grau/grey                                                |
|------------------------------|---------------------------------------------------------------------|
| Name                         | minu stoo s grau/grey                                               |
|                              |                                                                     |
|                              | panel-mounted socket with locking screw; solder joint; not shielded |
| Delivery informations        |                                                                     |
| Availability                 | available                                                           |
| Product description          | NAD 2020 S statutere                                                |
| Type                         | MAB 3100 S grau/grey                                                |
| Order No.                    | 930 303-517                                                         |
| Type of contact              | female                                                              |
| Colour                       | grey                                                                |
| Description                  | panel-mounted socket with locking screw; solder joint; not shielded |
| Number of contacts           | 3                                                                   |
| Conductor size               | $<= 0.34 \text{ mm}^2$                                              |
| Technical data               |                                                                     |
| LF output "Phone"            | EN 60 130-09                                                        |
| Pole arrangement DIN         | DIN 41 524                                                          |
| Rated current                | 4 A                                                                 |
| Rated voltage                | AC/DC 34 V                                                          |
| Type of termination          | solder                                                              |
| Material                     |                                                                     |
| Contact material (socket)    | brass                                                               |
| Contact surface material     | tin plated                                                          |
| Contact bearer material      | PA 66/UL standard 94V-2                                             |
| Housing material             | PE                                                                  |
| Environmental conditions     |                                                                     |
| Protection class (IEC 60529) | IP 30                                                               |
| Temperature range            | -20 °C to +60 °C                                                    |

Picture Drawing