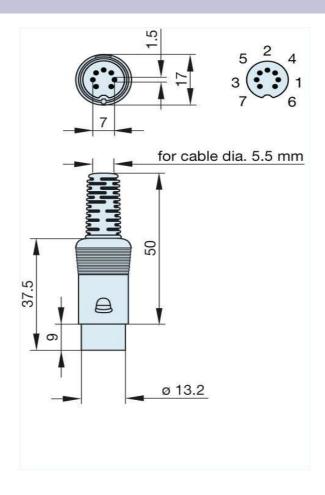

## Product information MAS 70 S grau/grey 930 356-517

| Name                              | MAS 70 S grau/grey                       |
|-----------------------------------|------------------------------------------|
|                                   |                                          |
|                                   | plug with insulated handle; solder joint |
| <b>Delivery informations</b>      |                                          |
| Availability                      | available                                |
| Product description               |                                          |
| Туре                              | MAS 70 S grau/grey                       |
| Order No.                         | 930 356-517                              |
| Type of contact                   | male                                     |
| Description                       | plug with insulated handle; solder joint |
| Housing Color                     | grey                                     |
| Number of contacts                | 7                                        |
| Conductor size                    | $<= 0.34 \text{ mm}^2$                   |
| Technical data                    |                                          |
| LF output "Phone"                 | EN 60 130-09                             |
| Pole arrangement DIN              | DIN 45 329                               |
| Rated current                     | 4 A                                      |
| Rated voltage                     | AC/DC 34 V                               |
| Cable diameter                    | 5.5 mm                                   |
| Type of termination               | solder                                   |
| Material                          |                                          |
| Contact material                  | brass                                    |
| Contact surface material          | tin plated                               |
| Contact bearer material           | PA 66/UL standard 94V-2                  |
| Housing material                  | PE PE                                    |
| Environmental conditions          |                                          |
| Protection class (IEC 60529)      | IP 30                                    |
| Temperature range                 | -20 °C to +60 °C                         |
| Scope of delivery and accessories |                                          |
| Packaging                         | retail package, polyethylene bag         |