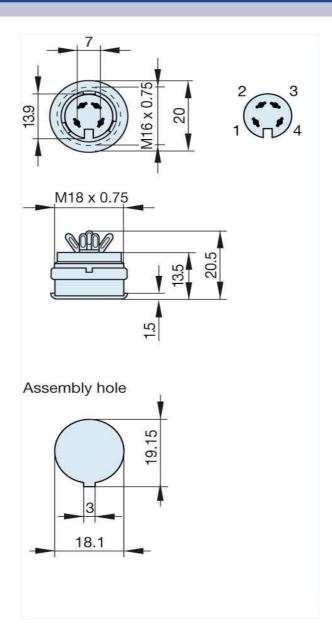

## **b** HIRSCHMANN

Product information MAB 4100 grau/grey 930 951-517

| Name                         | MAB 4100 grau/grey                                                  |
|------------------------------|---------------------------------------------------------------------|
|                              |                                                                     |
|                              |                                                                     |
|                              | panel-mounted socket with locking screw; solder joint; not shielded |
| Delivery informations        |                                                                     |
| Availability                 | available                                                           |
| Product description          |                                                                     |
| Туре                         | MAB 4100 grau/grey                                                  |
| Order No.                    | 930 951-517                                                         |
| Type of contact              | female                                                              |
| Colour                       | grey                                                                |
| Description                  | panel-mounted socket with locking screw; solder joint; not shielded |
| Number of contacts           | 4                                                                   |
| Conductor size               | $<= 0.34 \text{ mm}^2$                                              |
| Technical data               |                                                                     |
| LF output "Phone"            | EN 60 130-09                                                        |
| Rated current                | 4A                                                                  |
| Rated voltage                | AC/DC 34 V                                                          |
| Type of termination          | solder                                                              |
| Material                     |                                                                     |
| Contact material (socket)    | brass                                                               |
| Contact surface material     | tin plated                                                          |
| Contact bearer material      | PA 66/UL standard 94V-2                                             |
| Housing material             | PE                                                                  |
| Environmental conditions     |                                                                     |
| Protection class (IEC 60529) | IP 30                                                               |
| Temperature range            | -20 °C to +60 °C                                                    |