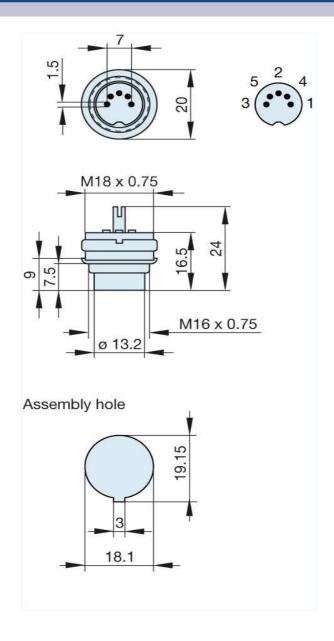

## Product information MASEI 5100 S grau/grey 930 957-517

| Name                         | MASEI 5100 S grau/grey                              |
|------------------------------|-----------------------------------------------------|
|                              |                                                     |
|                              | panel-mounted plug with locking screw; solder joint |
| Delivery informations        | I am                                                |
| Availability                 | available                                           |
| Product description          |                                                     |
| Туре                         | MASEI 5100 S grau/grey                              |
| Order No.                    | 930 957-517                                         |
| Type of contact              | male                                                |
| Colour                       | grey                                                |
| Description                  | panel-mounted plug with locking screw; solder joint |
| Number of contacts           | 5                                                   |
| Conductor size               | $<=0.34 \text{ mm}^2$                               |
| Technical data               |                                                     |
| LF output "Phone"            | EN 60 130-09                                        |
| Pole arrangement DIN         | DIN 41 524                                          |
| Rated current                | 4 A                                                 |
| Rated voltage                | AC/DC 34 V                                          |
| Type of termination          | solder                                              |
| Material                     |                                                     |
| Contact material             | brass                                               |
| Contact surface material     | tin plated                                          |
| Contact bearer material      | PA 66/UL standard 94V-2                             |
| Housing material             | PE                                                  |
| Environmental conditions     |                                                     |
| Protection class (IEC 60529) | IP 30                                               |
| Temperature range            | -20 °C to +60 °C                                    |

The information published has been compiled as carefully as possible. It is subject to alteration without notice in technical as well as in price related/commercial respect.

Picture

Drawing

The information published has been compiled as carefully as possible. It is subject to alteration without notice in technical as well as in price related/commercial respect.