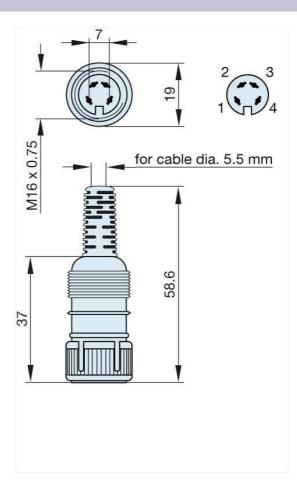

## **h** HIRSCHMANN

Product information MAK 4100 grau/grey 930 959-517

| Name                              | MAK 4100 grau/grey                      |
|-----------------------------------|-----------------------------------------|
|                                   |                                         |
|                                   | socket with locking screw; solder joint |
| Delivery informations             |                                         |
| Availability                      | available                               |
| Product description               |                                         |
| Туре                              | MAK 4100 grau/grey                      |
| Order No.                         | 930 959-517                             |
| Type of contact                   | female                                  |
| Description                       | socket with locking screw; solder joint |
| Housing Color                     | grey                                    |
| Number of contacts                | 4                                       |
| Conductor size                    | <= 0.34 mm <sup>2</sup>                 |
| Technical data                    |                                         |
| LF output "Phone"                 | EN 60 130-09                            |
| Rated current                     | 4 A                                     |
| Rated voltage                     | AC/DC 34 V                              |
| Cable diameter                    | 5.5 mm                                  |
| Type of termination               | solder                                  |
| Material                          |                                         |
| Contact material (socket)         | brass                                   |
| Contact surface material          | tin plated                              |
| Contact bearer material           | PA 66/UL standard 94V-2                 |
| Housing material                  | PE                                      |
| Environmental conditions          |                                         |
| Protection class (IEC 60529)      | IP 30                                   |
| Temperature range                 | -20 °C to +60 °C                        |
| Scope of delivery and accessories |                                         |
| Packaging                         | retail package, polyethylene bag        |