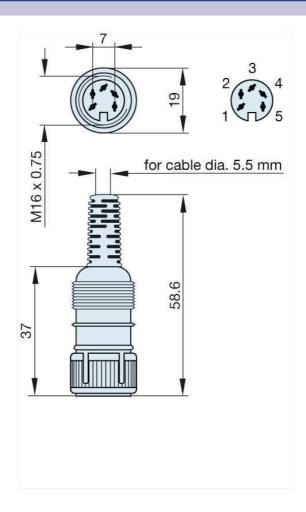

## Product information MAK 5100 grau/grey 930 960-517

| Name                              | MAK 5100 grau/grey                      |
|-----------------------------------|-----------------------------------------|
|                                   |                                         |
|                                   | socket with locking screw; solder joint |
| Delivery informations             |                                         |
| Availability                      | available                               |
| Product description               |                                         |
| Туре                              | MAK 5100 grau/grey                      |
| Order No.                         | 930 960-517                             |
| Type of contact                   | female                                  |
| Description                       | socket with locking screw; solder joint |
| Housing Color                     | grey                                    |
| Number of contacts                | 5                                       |
| Conductor size                    | $\leq 0.34 \text{ mm}^2$                |
| Technical data                    |                                         |
| LF output "Phone"                 | EN 60 130-09                            |
| Rated current                     | 4 A                                     |
| Rated voltage                     | AC/DC 34 V                              |
| Cable diameter                    | 5.5 mm                                  |
| Type of termination               | solder                                  |
| Material                          |                                         |
| Contact material (socket)         | brass                                   |
| Contact surface material          | tin plated                              |
| Contact bearer material           | PA 66/UL standard 94V-2                 |
| Housing material                  | PE                                      |
| Environmental conditions          |                                         |
| Protection class (IEC 60529)      | IP 30                                   |
| Temperature range                 | -20 °C to +60 °C                        |
| Scope of delivery and accessories |                                         |
| Packaging                         | retail package, polyethylene bag        |