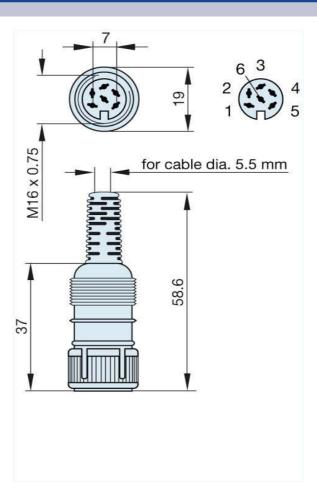

## **h** HIRSCHMANN

Product information MAK 6100 grau/grey 930 962-517

| Name                              | MAK 6100 grau/grey                      |
|-----------------------------------|-----------------------------------------|
|                                   |                                         |
|                                   | socket with locking screw; solder joint |
| Delivery informations             | available                               |
| Availability Product description  |                                         |
| Type                              | MAK 6100 grau/grey                      |
| Order No.                         | 930 962-517                             |
| Type of contact                   | female                                  |
| Description                       | socket with locking screw; solder joint |
| Housing Color                     | grey                                    |
| Number of contacts                | 9/cy                                    |
| Conductor size                    | <pre></pre>                             |
| Technical data                    | 1                                       |
| LF output "Phone"                 | EN 60 130-09                            |
| Pole arrangement DIN              | DIN 45 322                              |
| Rated current                     | 4A                                      |
| Rated voltage                     | AC/DC 34 V                              |
| Cable diameter                    | 5.5 mm                                  |
| Type of termination               | solder                                  |
| Material                          |                                         |
| Contact material (socket)         | brass                                   |
| Contact surface material          | tin plated                              |
| Contact bearer material           | PA 66/UL standard 94V-2                 |
| Housing material                  | PE                                      |
| Environmental conditions          |                                         |
| Protection class (IEC 60529)      | IP 30                                   |
| Temperature range                 | -20 °C to +60 °C                        |
| Scope of delivery and accessories |                                         |
| Packaging                         | retail package, polyethylene bag        |