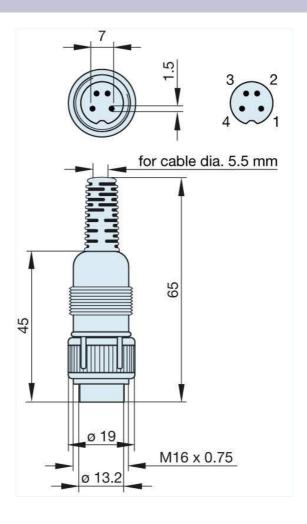

## Product information MAS 4100 grau/grey 930 963-517

| Name                              | MAS 4100 grau/grey                    |
|-----------------------------------|---------------------------------------|
|                                   |                                       |
|                                   |                                       |
|                                   | plug with locking screw; solder joint |
| Delivery informations             |                                       |
| Availability                      | available                             |
| Product description               |                                       |
| Туре                              | MAS 4100 grau/grey                    |
| Order No.                         | 930 963-517                           |
| Type of contact                   | male                                  |
| Description                       | plug with locking screw; solder joint |
| Housing Color                     | grey                                  |
| Number of contacts                | 4                                     |
| Conductor size                    | <= 0.34 mm <sup>2</sup>               |
| Technical data                    |                                       |
| LF output "Phone"                 | EN 60 130-09                          |
| Rated current                     | 4 A                                   |
| Rated voltage                     | AC/DC 34 V                            |
| Cable diameter                    | 5.5 mm                                |
| Type of termination               | solder                                |
| Material                          |                                       |
| Contact material                  | brass                                 |
| Contact surface material          | tin plated                            |
| Contact bearer material           | PA 66/UL standard 94V-2               |
| Housing material                  | PE                                    |
| Environmental conditions          |                                       |
| Protection class (IEC 60529)      | IP 30                                 |
| Temperature range                 | -20 °C to +60 °C                      |
| Scope of delivery and accessories |                                       |
| Packaging                         | retail package, polyethylene bag      |