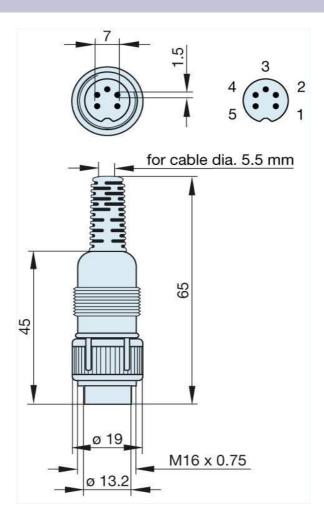

## Product information MAS 5100 grau/grey 930 964-517

| Name                              | MAS 5100 grau/grey                    |
|-----------------------------------|---------------------------------------|
|                                   |                                       |
|                                   | plug with locking screw; solder joint |
| Delivery informations             |                                       |
| Availability                      | available                             |
| Product description               |                                       |
| Туре                              | MAS 5100 grau/grey                    |
| Order No.                         | 930 964-517                           |
| Type of contact                   | male                                  |
| Description                       | plug with locking screw; solder joint |
| Housing Color                     | grey                                  |
| Number of contacts                | 5                                     |
| Conductor size                    | $<= 0.34 \text{ mm}^2$                |
| Technical data                    |                                       |
| LF output "Phone"                 | EN 60 130-09                          |
| Rated current                     | 4 A                                   |
| Rated voltage                     | AC/DC 34 V                            |
| Cable diameter                    | 5.5 mm                                |
| Type of termination               | solder                                |
| Material                          |                                       |
| Contact material                  | brass                                 |
| Contact surface material          | tin plated                            |
| Contact bearer material           | PA 66/UL standard 94V-2               |
| Housing material                  | PE                                    |
| Environmental conditions          |                                       |
| Protection class (IEC 60529)      | IP 30                                 |
| Temperature range                 | -20 °C to +60 °C                      |
| Scope of delivery and accessories |                                       |
| Packaging                         | retail package, polyethylene bag      |