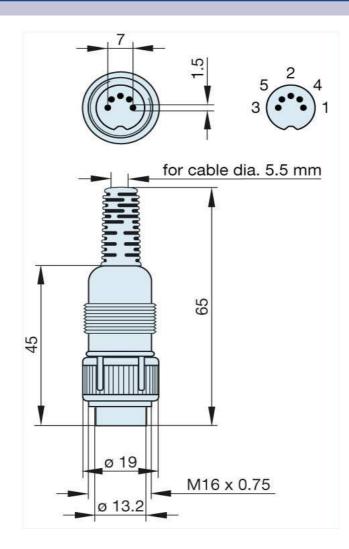

## **h** HIRSCHMANN

Product information MAS 5100 S grau/grey 930 965-517

| Name                              | MAS 5100 S grau/grey                  |
|-----------------------------------|---------------------------------------|
|                                   |                                       |
|                                   | plug with locking screw; solder joint |
| Delivery informations             |                                       |
| Availability                      | available                             |
| Product description               | NAC F100 C mmu/amu                    |
| Type                              | MAS 5100 S grau/grey                  |
| Order No.                         | 930 965-517                           |
| Type of contact                   | male                                  |
| Description                       | plug with locking screw; solder joint |
| Housing Color                     | grey                                  |
| Number of contacts                | 5                                     |
| Conductor size                    | <= 0.34 mm <sup>2</sup>               |
| Technical data                    |                                       |
| LF output "Phone"                 | EN 60 130-09                          |
| Pole arrangement DIN              | DIN 41 524                            |
| Rated current                     | 4 A                                   |
| Rated voltage                     | AC/DC 34 V                            |
| Cable diameter                    | 5.5 mm                                |
| Type of termination               | solder                                |
| Material                          |                                       |
| Contact material                  | brass                                 |
| Contact surface material          | tin plated                            |
| Contact bearer material           | PA 66/UL standard 94V-2               |
| Housing material                  | PE                                    |
| Environmental conditions          |                                       |
| Protection class (IEC 60529)      | IP 30                                 |
| Temperature range                 | -20 °C to +60 °C                      |
| Scope of delivery and accessories |                                       |
| Packaging                         | retail package, polyethylene bag      |