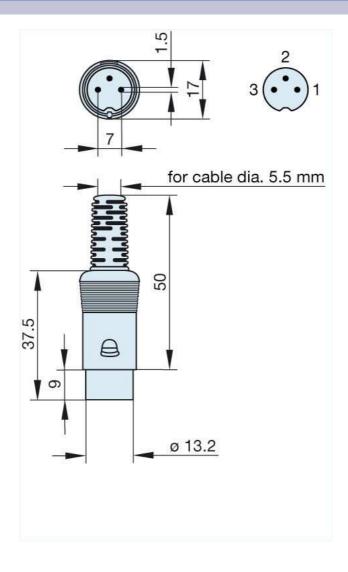

## Product information MAS 30 UM grau/grey 931 002-117

| Name                              | MAS 30 UM grau/grey                                           |
|-----------------------------------|---------------------------------------------------------------|
|                                   |                                                               |
|                                   | plug with insulated handle; solder joint                      |
| Delivery informations             |                                                               |
| Availability                      | available                                                     |
| Product description               |                                                               |
| Туре                              | MAS 30 UM grau/grey                                           |
| Order No.                         | 931 002-117                                                   |
| Type of contact                   | male                                                          |
| Description                       | plug with insulated handle; solder joint                      |
| Housing Color                     | grey                                                          |
| Number of contacts                | 3                                                             |
| Conductor size                    | $<= 0.34 \text{ mm}^2$                                        |
| Technical data                    |                                                               |
| LF output "Phone"                 | EN 60 130-09                                                  |
| Pole arrangement DIN              | DIN 41 524                                                    |
| Rated current                     | 4 A                                                           |
| Rated voltage                     | AC/DC 34 V                                                    |
| Cable diameter                    | 5.5 mm                                                        |
| Type of termination               | solder                                                        |
| Material                          |                                                               |
| Contact material                  | brass                                                         |
| Contact surface material          | tin plated                                                    |
| Contact bearer material           | PA 66/UL standard 94V-2                                       |
| Housing material                  | PE                                                            |
| Environmental conditions          |                                                               |
| Protection class (IEC 60529)      | IP 30                                                         |
| Temperature range                 | -20 °C to +60 °C                                              |
| Scope of delivery and accessories |                                                               |
| Packaging                         | industry package, box; individual parts not assembled, sorted |