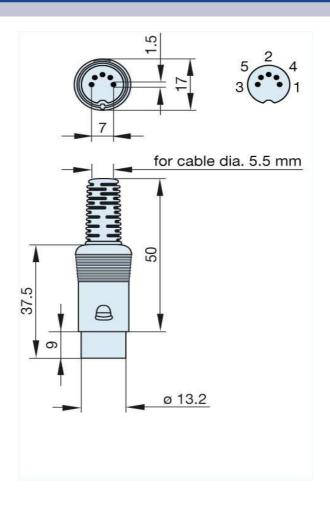

## **h** HIRSCHMANN

Product information MAS 50 S UM schwarz/black 931 036-100

| Name                              | MAS 50 S UM schwarz/black                                     |
|-----------------------------------|---------------------------------------------------------------|
|                                   |                                                               |
|                                   | plug with insulated handle; solder joint                      |
| Delivery informations             |                                                               |
| Availability                      | available                                                     |
| Product description               | MAS 50 S UM schwarz/black                                     |
| Type                              |                                                               |
| Order No.                         | 931 036-100                                                   |
| Type of contact                   |                                                               |
| Description                       | plug with insulated handle; solder joint                      |
| Housing Color                     | black                                                         |
| Number of contacts                | 5                                                             |
| Conductor size                    | $<= 0.34 \text{ mm}^2$                                        |
| Technical data                    |                                                               |
| LF output "Phone"                 | EN 60 130-09                                                  |
| Pole arrangement DIN              | DIN 41 524                                                    |
| Rated current                     | 4 A                                                           |
| Rated voltage                     | AC/DC 34 V                                                    |
| Cable diameter                    | 5.5 mm                                                        |
| Type of termination               | solder                                                        |
| Material                          |                                                               |
| Contact material                  | brass                                                         |
| Contact surface material          | tin plated                                                    |
| Contact bearer material           | PA 66/UL standard 94V-2                                       |
| Housing material                  | PE                                                            |
| Environmental conditions          |                                                               |
| Protection class (IEC 60529)      | IP 30                                                         |
| Temperature range                 | -20 °C to +60 °C                                              |
| Scope of delivery and accessories |                                                               |
| Packaging                         | industry package, box; individual parts not assembled, sorted |