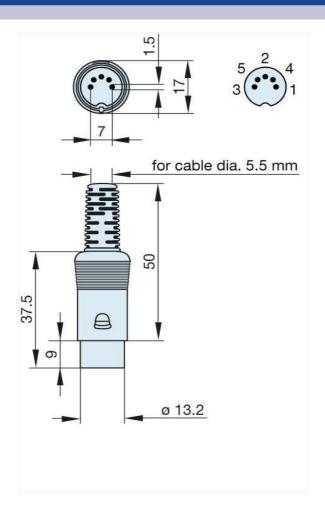

## **h** HIRSCHMANN

Product information MAS 50 S UM grau/grey 931 036-117

| Name                              | MAS 50 S UM grau/grey                                         |
|-----------------------------------|---------------------------------------------------------------|
|                                   |                                                               |
|                                   |                                                               |
|                                   | plug with insulated handle; solder joint                      |
| Delivery informations             |                                                               |
| Availability                      | available                                                     |
| Product description               |                                                               |
| Туре                              | MAS 50 S UM grau/grey                                         |
| Order No.                         | 931 036-117                                                   |
| Type of contact                   | male                                                          |
| Description                       | plug with insulated handle; solder joint                      |
| Housing Color                     | grey                                                          |
| Number of contacts                | 5                                                             |
| Conductor size                    | <= 0.34 mm <sup>2</sup>                                       |
| Technical data                    |                                                               |
| LF output "Phone"                 | EN 60 130-09                                                  |
| Pole arrangement DIN              | DIN 41 524                                                    |
| Rated current                     | 4A                                                            |
| Rated voltage                     | AC/DC 34 V                                                    |
| Cable diameter                    | 5.5 mm                                                        |
| Type of termination               | solder                                                        |
| Material                          |                                                               |
| Contact material                  | brass                                                         |
| Contact surface material          | tin plated                                                    |
| Contact bearer material           | PA 66/UL standard 94V-2                                       |
| Housing material                  | PE                                                            |
| Environmental conditions          |                                                               |
| Protection class (IEC 60529)      | IP 30                                                         |
| Temperature range                 | -20 °C to +60 °C                                              |
| Scope of delivery and accessories |                                                               |
| Packaging                         | industry package, box; individual parts not assembled, sorted |