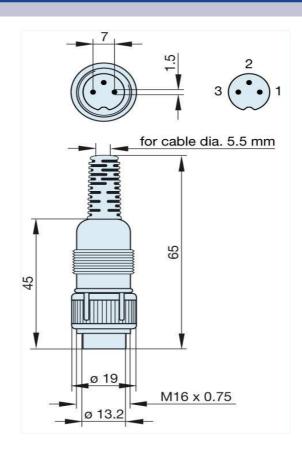

## Product information MAS 3100 UM grau/grey 931 068-117

| Name                              | MAS 3100 UM grau/grey                                         |
|-----------------------------------|---------------------------------------------------------------|
|                                   |                                                               |
|                                   | plug with locking screw; solder joint                         |
| Delivery informations             |                                                               |
| Availability                      | available                                                     |
| Product description               |                                                               |
| Туре                              | MAS 3100 UM grau/grey                                         |
| Order No.                         | 931 068-117                                                   |
| Type of contact                   | male                                                          |
| Description                       | plug with locking screw; solder joint                         |
| Housing Color                     | grey                                                          |
| Number of contacts                | 3                                                             |
| Conductor size                    | $<= 0.34 \text{ mm}^2$                                        |
| Technical data                    |                                                               |
| LF output "Phone"                 | EN 60 130-09                                                  |
| Pole arrangement DIN              | DIN 41 524                                                    |
| Rated current                     | 4 A                                                           |
| Rated voltage                     | AC/DC 34 V                                                    |
| Cable diameter                    | 5.5 mm                                                        |
| Type of termination               | solder                                                        |
| Material                          |                                                               |
| Contact material                  | brass                                                         |
| Contact surface material          | tin plated                                                    |
| Contact bearer material           | PA 66/UL standard 94V-2                                       |
| Housing material                  | PE                                                            |
| <b>Environmental conditions</b>   |                                                               |
| Protection class (IEC 60529)      | IP 30                                                         |
| Temperature range                 | -20 °C to +60 °C                                              |
| Scope of delivery and accessories |                                                               |
| Packaging                         | industry package, box; individual parts not assembled, sorted |